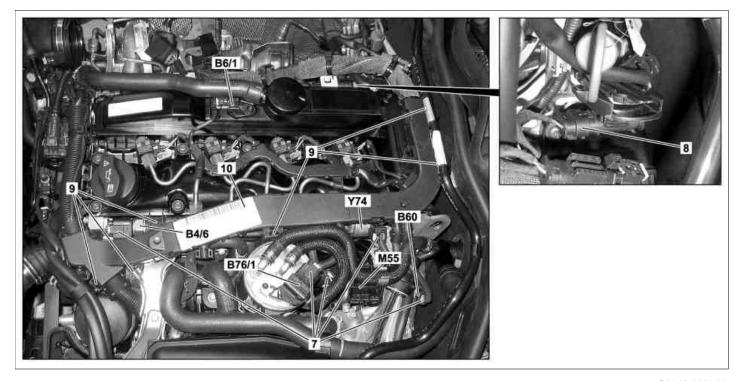

Shown on engine 651.911

7 Electrical connectors8 Electrical connector

9 Mounting clips

1 Electrical connectors

2 S Pliers

Glow plug

R9

10

© Daimler AG, 9/2/16, G/09/15, ar15.20-p-4111cd, Remove/install glow plugs ENGINES 651 in MODELS 166, 172, 204, 207, 212, 218, 221

P01.20-2237-09

| 2 | Remove fuel filter                                                     | i Lay fuel filter with attached fuel lines to one<br>side.<br>Model 204<br>Model 166, 172, 207, 212, 218<br>Model 221                                                                                                           | AP47.20-P-0780CWD<br>AP47.20-P-0780EWD<br>AP47.20-P-0780SXI |
|---|------------------------------------------------------------------------|---------------------------------------------------------------------------------------------------------------------------------------------------------------------------------------------------------------------------------|-------------------------------------------------------------|
| 3 | Disconnect electrical connector (8)                                    | Except models 166, 172                                                                                                                                                                                                          |                                                             |
| 4 | Disconnect electrical connectors (7)                                   |                                                                                                                                                                                                                                 |                                                             |
| 5 | Loosen fastening clip (9) and lift cable shaft (10) upwards            | i Cable holder which are separated when removing, must be fitted again at the same position when installing.                                                                                                                    |                                                             |
| 6 | Detach electrical connectors (1) from glow plugs (R9) using pliers (2) | 9 Pliers                                                                                                                                                                                                                        | *611589003700                                               |
| 7 | Unscrew glow plugs (R9)                                                | <ul> <li>If the releasing torque of the glow plugs (R9) is greater than 25 Nm, it is recommended to bring the engine up to operating temperature. The glow plugs (R9) can tear off otherwise.</li> <li>Wrench socket</li> </ul> | *001589800900<br>*BA15.20-P-1001-01A                        |
| 8 | Clean glow plug well                                                   |                                                                                                                                                                                                                                 |                                                             |
| 9 | Install in the reverse order                                           |                                                                                                                                                                                                                                 |                                                             |