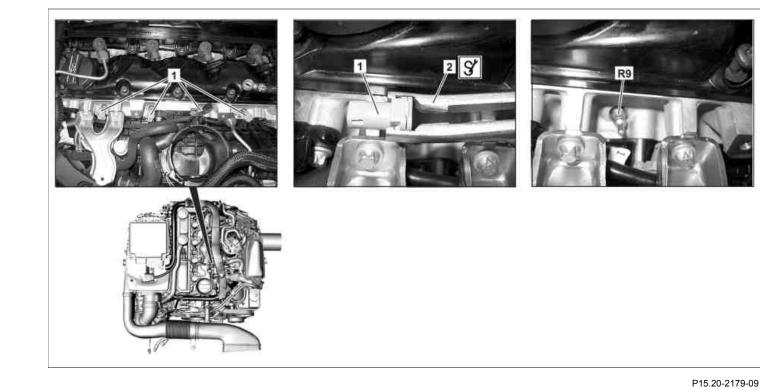

Shown on engine 651.911

7 Electrical connectors8 Electrical connector

9 Mounting clips

1 Electrical connectors

2 S Pliers

Glow plug

R9

10

Wiring shaft

| XX | Remove/install                  |                    |
|----|---------------------------------|--------------------|
|    | Notes for ceramic glow plugs    | AH15.20-P-0001-01A |
| 1  | Remove cylinder head cover trim |                    |

© Daimler AG, 9/2/16, G/09/15, ar15.20-p-4111cd, Remove/install glow plugs ENGINES 651 in MODELS 166, 172, 204, 207, 212, 218, 221

P01.20-2237-09

| 2 | Remove fuel filter                                                     | i Lay fuel filter with attached fuel lines to one<br>side.<br>Model 204<br>Model 166, 172, 207, 212, 218<br>Model 221                                                                                                           | AP47.20-P-0780CWD<br>AP47.20-P-0780EWD<br>AP47.20-P-0780SXI |
|---|------------------------------------------------------------------------|---------------------------------------------------------------------------------------------------------------------------------------------------------------------------------------------------------------------------------|-------------------------------------------------------------|
| 3 | Disconnect electrical connector (8)                                    | Except models 166, 172                                                                                                                                                                                                          |                                                             |
| 4 | Disconnect electrical connectors (7)                                   |                                                                                                                                                                                                                                 |                                                             |
| 5 | Loosen fastening clip (9) and lift cable shaft (10) upwards            | i Cable holder which are separated when removing, must be fitted again at the same position when installing.                                                                                                                    |                                                             |
| 6 | Detach electrical connectors (1) from glow plugs (R9) using pliers (2) | 9 Pliers                                                                                                                                                                                                                        | *611589003700                                               |
| 7 | Unscrew glow plugs (R9)                                                | <ul> <li>If the releasing torque of the glow plugs (R9) is greater than 25 Nm, it is recommended to bring the engine up to operating temperature. The glow plugs (R9) can tear off otherwise.</li> <li>Wrench socket</li> </ul> | *001589800900<br>*BA15.20-P-1001-01A                        |
| 8 | Clean glow plug well                                                   |                                                                                                                                                                                                                                 |                                                             |
| 9 | Install in the reverse order                                           |                                                                                                                                                                                                                                 |                                                             |