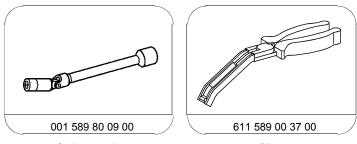

© Daimler AG, 9/2/16, G/09/15, ar15.20-p-4111cd, Remove/install glow plugs ENGINES 651 in MODELS 166, 172, 204, 207, 212, 218, 221

P01.20-2237-09

| 2 | Remove fuel filter                                                     | i Lay fuel filter with attached fuel lines to one<br>side.<br>Model 204<br>Model 166, 172, 207, 212, 218<br>Model 221                                                                                                           | AP47.20-P-0780CWD<br>AP47.20-P-0780EWD<br>AP47.20-P-0780SXI |
|---|------------------------------------------------------------------------|---------------------------------------------------------------------------------------------------------------------------------------------------------------------------------------------------------------------------------|-------------------------------------------------------------|
| 3 | Disconnect electrical connector (8)                                    | Except models 166, 172                                                                                                                                                                                                          |                                                             |
| 4 | Disconnect electrical connectors (7)                                   |                                                                                                                                                                                                                                 |                                                             |
| 5 | Loosen fastening clip (9) and lift cable shaft (10) upwards            | i Cable holder which are separated when removing, must be fitted again at the same position when installing.                                                                                                                    |                                                             |
| 6 | Detach electrical connectors (1) from glow plugs (R9) using pliers (2) | 9 Pliers                                                                                                                                                                                                                        | *611589003700                                               |
| 7 | Unscrew glow plugs (R9)                                                | <ul> <li>If the releasing torque of the glow plugs (R9) is greater than 25 Nm, it is recommended to bring the engine up to operating temperature. The glow plugs (R9) can tear off otherwise.</li> <li>Wrench socket</li> </ul> | *001589800900<br>*BA15.20-P-1001-01A                        |
| 8 | Clean glow plug well                                                   |                                                                                                                                                                                                                                 |                                                             |
| 9 | Install in the reverse order                                           |                                                                                                                                                                                                                                 |                                                             |

Pliers