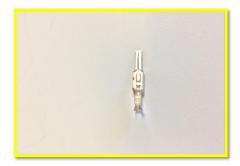

7 pin trailer brake lighting socket and attachment (green) for the trailer brake controller wires. The Trailer brake controller connector is green in color - see attached photo

Figure 1

| Figure | Part Number     | Description                                          |
|--------|-----------------|------------------------------------------------------|
| 1      | A 039 545 35 28 | Plug Connector 4-pin                                 |
| 2      | A 035 545 74 28 | Flat plug terminal (Male) 1.5 - 2.5 mm <sup>2</sup>  |
| 3      | A 046 545 40 28 | Flat plug terminal (Male) 0.75 - 1.0 mm <sup>2</sup> |

Crimp pins to your wiring harness and attach to the Plug Connector making sure that your wires match the female connector pin layout as outlined in page 2 of this document.

Figure 2

Figure 3