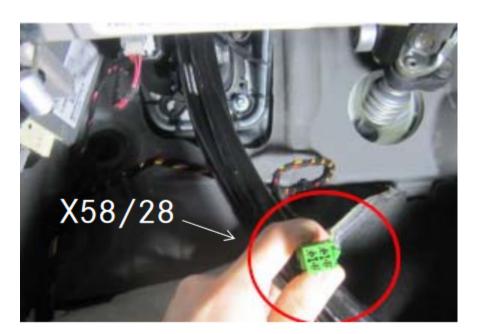

7 pin trailer brake lighting socket and attachment (green) for the trailer brake controller wires. The Trailer brake controller connector is green in color - see attached photo

Figure 1

| Figure | Part Number     | Description                                          |
|--------|-----------------|------------------------------------------------------|
| 1      | A 039 545 35 28 | Plug Connector 4-pin                                 |
| 2      | A 035 545 74 28 | Flat plug terminal (Male) 1.5 - 2.5 mm <sup>2</sup>  |
| 3      | A 046 545 40 28 | Flat plug terminal (Male) 0.75 - 1.0 mm <sup>2</sup> |