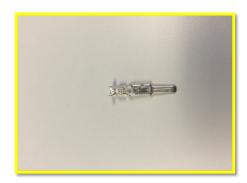

7 pin trailer brake lighting socket and attachment (green) for the trailer brake controller wires. The Trailer brake controller connector is green in color - see attached photo

Figure 1

| Figure | Part Number     | Description                                          |
|--------|-----------------|------------------------------------------------------|
| 1      | A 039 545 35 28 | Plug Connector 4-pin                                 |
| 2      | A 035 545 74 28 | Flat plug terminal (Male) 1.5 - 2.5 mm <sup>2</sup>  |
| 3      | A 046 545 40 28 | Flat plug terminal (Male) 0.75 - 1.0 mm <sup>2</sup> |

Crimp pins to your wiring harness and attach to the Plug Connector making sure that your wires match the female connector pin layout as outlined in page 2 of this document.

Figure 2

Figure 3