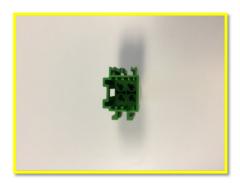

7 pin trailer brake lighting socket and attachment (green) for the trailer brake controller wires. The Trailer brake controller connector is green in color - see attached photo

Figure 1

| Figure | Part Number     | Description                                          |
|--------|-----------------|------------------------------------------------------|
| 1      | A 039 545 35 28 | Plug Connector 4-pin                                 |
| 2      | A 035 545 74 28 | Flat plug terminal (Male) 1.5 - 2.5 mm <sup>2</sup>  |
| 3      | A 046 545 40 28 | Flat plug terminal (Male) 0.75 - 1.0 mm <sup>2</sup> |