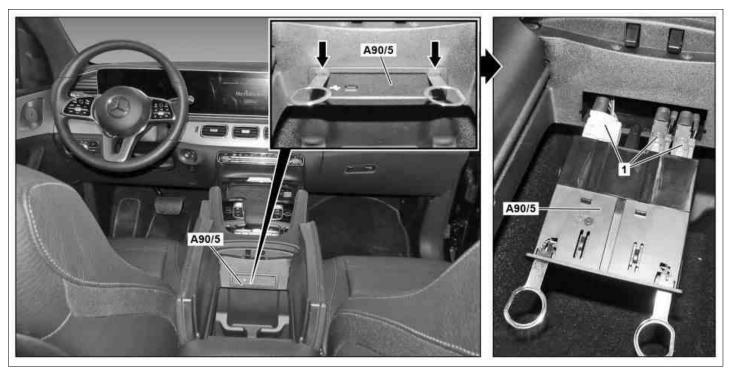

## 1 Electrical connectors

## A90/5 Multimedia connection unit

|              | Information on preventing damage to electronic components due to electrostatic discharge                                                       |                                                                                                                                                                                                                                                                   | AH54.00-P-0001-01A |
|--------------|------------------------------------------------------------------------------------------------------------------------------------------------|-------------------------------------------------------------------------------------------------------------------------------------------------------------------------------------------------------------------------------------------------------------------|--------------------|
| $\mathbf{X}$ | Remove/install                                                                                                                                 |                                                                                                                                                                                                                                                                   |                    |
| 1            | Switch off ignition and store transmitter key outside of transmitter range (min. 2 m).                                                         |                                                                                                                                                                                                                                                                   |                    |
| 2            | Open armrest of center console.                                                                                                                |                                                                                                                                                                                                                                                                   |                    |
| 3            | Insert removal fixtures into openings (arrows) of multimedia connection unit (A90/5).                                                          | Removal assembly                                                                                                                                                                                                                                                  | *000589886300      |
| 4            | Pull multimedia connection unit (A90/5) with removal fixtures far enough out of center console until electrical connectors (1) are accessible. | Do not crush or kink or subject electric lines to tension. This will result in damage to the electric lines and can impair their function.  i Installation: The multimedia connection unit (A90/5) must latch audibly into place on both sides.  Removal assembly | *000589886300      |
| 5            | Release and disconnect electrical connections (1).                                                                                             | i The number of electrical connectors (1) varies depending on the vehicle equipment.                                                                                                                                                                              |                    |
| 6            | Remove removal fixture from multimedia connection unit (A90/5).                                                                                | ₹ Removal assembly                                                                                                                                                                                                                                                | *000589886300      |
| 7            | Install in the reverse order                                                                                                                   |                                                                                                                                                                                                                                                                   |                    |

Removal assembly