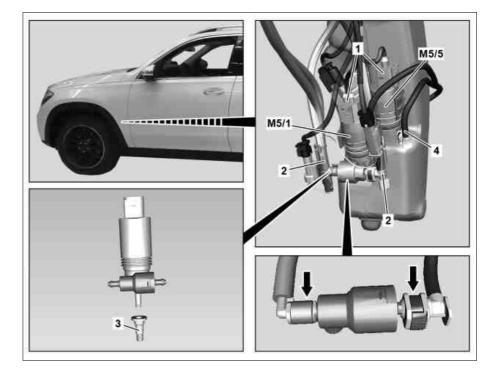

## Shown with code 874 (MAGIC VISION CONTROL, heated)

- 1 Electrical connectors
- 2 3 Washer fluid hose
- Seal
- 4 Washer fluid hose
- M5/1 Windshield washer system pump M5/5 Liftgate windshield washer system
- pump

P82.35-A003-06

|      | <b>Risk of fire and explosion</b> caused by ignition<br>of window washing fluid or antifreeze and their<br>vapors. <b>Risk of poisoning</b> caused by<br>swallowing window washing fluid or antifreeze<br>or inhaling their vapors. <b>Risk of injury</b> or<br>physical irritations caused by contact of<br>window washing fluid or antifreeze with eyes,<br>mucous membranes or skin. | sources. Avoid contact with eyes, mucous                                                    |                    |
|------|-----------------------------------------------------------------------------------------------------------------------------------------------------------------------------------------------------------------------------------------------------------------------------------------------------------------------------------------------------------------------------------------|---------------------------------------------------------------------------------------------|--------------------|
|      | Information on preventing damage to<br>electronic components due to electrostatic<br>discharge                                                                                                                                                                                                                                                                                          |                                                                                             | AH54.00-P-0001-01A |
|      | Notes on safety-relevant components                                                                                                                                                                                                                                                                                                                                                     |                                                                                             | AH00.00-Z-0019-01A |
| XX   | Remove/install                                                                                                                                                                                                                                                                                                                                                                          |                                                                                             |                    |
| 1    | Switch off ignition and store transmitter key outside of transmitter range (min. 2 m).                                                                                                                                                                                                                                                                                                  |                                                                                             |                    |
| 2    | Remove left front wheel and tire assembly.                                                                                                                                                                                                                                                                                                                                              |                                                                                             | AR40.10-P-1102ME   |
| 3    | Remove rear section of left front fender liner.                                                                                                                                                                                                                                                                                                                                         |                                                                                             | AR88.10-P-1301ME   |
| 4    | Release and disconnect electrical connections (1).                                                                                                                                                                                                                                                                                                                                      | <b>i</b> The number of electrical connectors (1) varies depending on the vehicle equipment. |                    |
| 5    | Release washer fluid hoses (2) at arrows and disconnect.                                                                                                                                                                                                                                                                                                                                | <b>i</b> Collect escaping washer fluid using suitable container.                            |                    |
| 6    | Release washer fluid hose (4) and disconnect.                                                                                                                                                                                                                                                                                                                                           | Model 167<br>with code 874 (MAGIC VISION CONTROL,<br>heated)                                |                    |
| 7    | Remove windshield washer system pump (M5/1).                                                                                                                                                                                                                                                                                                                                            |                                                                                             |                    |
| 8    | Remove liftgate window washer system pump (M5/5).                                                                                                                                                                                                                                                                                                                                       | Model 167<br>with code 874 (MAGIC VISION CONTROL,<br>heated)                                |                    |
| 9    | Check seal (3) of windshield washer system<br>pump (M5/1) or liftgate window washer system<br>pump (M5/5).                                                                                                                                                                                                                                                                              | If there is a problem,<br>↓                                                                 |                    |
|      |                                                                                                                                                                                                                                                                                                                                                                                         | Replace relevant seal (3).                                                                  |                    |
| 10   | Install in the reverse order.                                                                                                                                                                                                                                                                                                                                                           |                                                                                             |                    |
| 11   | Correct fluid level of windshield washer system.                                                                                                                                                                                                                                                                                                                                        |                                                                                             |                    |
| ₩ AP |                                                                                                                                                                                                                                                                                                                                                                                         |                                                                                             | AP82.35-P-8210E    |