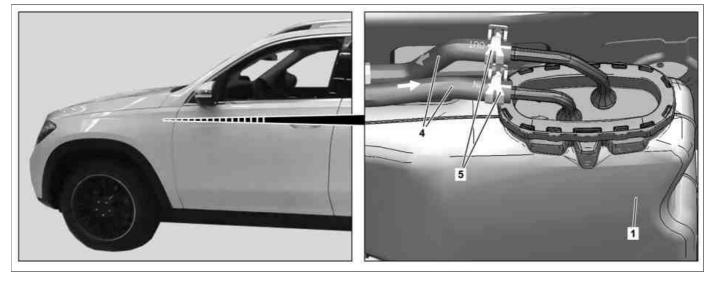

## Model 167

with code 874 (MAGIC VISION CONTROL, heated) Model 167 with code 875 (Heated windscreen washer system)

P82.35-2866-08

1 Washer fluid reservoir

Heat exchanger

2

З

Cover

4

Coolant hoses

3 Second

5

Clamps

P82.35-2867-04

| ⚠ Danger     | of window washing fluid or antifreeze and their                                                                                                       | sources. Avoid contact with eyes, mucous                                                                                                                                                                                                     |                    |
|--------------|-------------------------------------------------------------------------------------------------------------------------------------------------------|----------------------------------------------------------------------------------------------------------------------------------------------------------------------------------------------------------------------------------------------|--------------------|
| ⚠ Warning    | <b>Risk of injury</b> to skin and eyes suffering<br>scalding from contact with hot coolantspray.<br><b>Risk of poisoning</b> from swallowing coolant. | Do not open cooling system unless coolant<br>temperature is below 90 °C. Open cap slowly<br>and release the pressure. Do not pour coolant<br>into beverage containers.<br>Wear protective gloves, protective clothing<br>and safety glasses. | AS20.00-Z-0001-01A |
| Topical note | Notes on coolant                                                                                                                                      |                                                                                                                                                                                                                                              | AH20.00-N-2080-01A |

| Topical note | Notes on coolant                                                             | Model 167 with engine 176, 177, 256, 274, 654                                                                                                                                                             | AH20.00-N-2080-01A |
|--------------|------------------------------------------------------------------------------|-----------------------------------------------------------------------------------------------------------------------------------------------------------------------------------------------------------|--------------------|
|              |                                                                              | with code 874 (MAGIC VISION CONTROL, heated)                                                                                                                                                              |                    |
|              |                                                                              | Model 167 with engine 176, 177, 256, 274, 654                                                                                                                                                             |                    |
|              |                                                                              | with code 875 (Heated windscreen washer system)                                                                                                                                                           |                    |
| XX           | Remove/install                                                               |                                                                                                                                                                                                           |                    |
| 1            | Open cap of coolant expansion reservoir slowly, release pressure and remove. | <b>i</b> Installation: Correct coolant level.                                                                                                                                                             |                    |
| 2            | Remove washer fluid reservoir (1).                                           |                                                                                                                                                                                                           | AR82.35-P-6000ME   |
| 3            | Unclip cap (2).                                                              |                                                                                                                                                                                                           |                    |
| 4            | Guide heat exchanger (3) out of washer fluid reservoir (1).                  |                                                                                                                                                                                                           |                    |
| 5            | Disconnect coolant hoses (4).                                                | S Clamp                                                                                                                                                                                                   | *000589403700      |
| 6            | Loosen clamps (5) and detach coolant hoses (4).                              | <ul> <li><b>i</b> Installation: Observe markings on hose and cap (2).<br/>The feed line and return line must not be swapped.</li> <li><b>i</b> Collect escaping coolant in suitable container.</li> </ul> | *45450000700       |
|              |                                                                              | S Hose clamp pliers                                                                                                                                                                                       | *454589003700      |
| 7            | Detach cap (2).                                                              | When replacing the heat exchanger (3).                                                                                                                                                                    |                    |
| 8            | Install in the reverse order.                                                |                                                                                                                                                                                                           |                    |