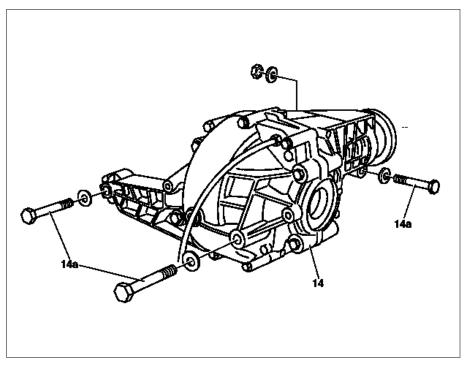

| XX               | Remove/install                                                               |                                                         |                     |
|------------------|------------------------------------------------------------------------------|---------------------------------------------------------|---------------------|
| 1<br>₩ <b>AP</b> | Remove front wheels Remove/install wheels, rotate if necessary               |                                                         | AP40.10-P-4050GH    |
| 2                | Drain front axle gear oil                                                    | i Installation: ↓                                       |                     |
|                  |                                                                              | Check front axle gear oil level and top up if necessary | AR33.30-P-0525-02GH |
|                  |                                                                              | i Oil drain screw: ↓                                    |                     |
|                  |                                                                              | Nm                                                      | *BA33.30-P-1003-03B |
|                  |                                                                              | i Oil filler plug: ↓                                    |                     |
|                  |                                                                              | Nm                                                      | *BA33.30-P-1002-03B |
|                  |                                                                              |                                                         | *BF33.30-P-1001-03B |
| 3                | Unbolt propellor shaft at flange on front axle transmission                  | Nm                                                      | *BA41.20-P-1001-01A |
| 4                | Press both follower joints out of upper transverse control arms using puller | Check rubber boot and ball joint for wear and damage.   | AR33.20-P-0500-01GH |
|                  |                                                                              | Nm                                                      | *BA33.20-P-1001-01D |
|                  |                                                                              | Thrust piece                                            | *129589106300       |
|                  |                                                                              | Support Support                                         | *163589014300       |
|                  |                                                                              | S Press                                                 | *163589034300       |
| 5                | Remove lower engine compartment paneling                                     | Model 163.157 /172 /174 /175                            | AR61.20-P-1105GH    |
|                  |                                                                              | Model 163.113 /128                                      | AR94.30-P-5400GH    |
| 6                | Press left and right front axle shafts out of front axle gear                | i Do not damage shield.                                 |                     |
|                  |                                                                              | i Suspend steering knuckle with wire.                   |                     |
| 7                | Disconnect vent hose from front axle gear                                    |                                                         |                     |
| 8                | Unscrew bolts (14a)                                                          | Nm                                                      | *BA33.30-P-1001-03B |
| 9                | Remove front axle gear (14)                                                  |                                                         |                     |
| 10               | Install in the reverse order                                                 |                                                         |                     |