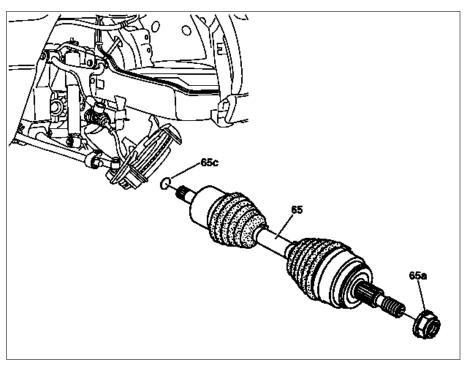

#### Illustration shows left-hand side

P33.30-0266-06

| XX               | Remove/Install                                                |                                                                                                                                                        |                     |
|------------------|---------------------------------------------------------------|--------------------------------------------------------------------------------------------------------------------------------------------------------|---------------------|
| (1)              | Notes on self-locking nuts and bolts                          | All models                                                                                                                                             | AH00.00-N-0001-01A  |
| 1<br><b>⊯</b> AP | Remove rear wheels Remove/install wheels, rotate if necessary |                                                                                                                                                        | AP40.10-P-4050GH    |
| 2                | Detach hexagon collared nut (65a) from front axle shaft       | i Replace hexagon nut with collar.                                                                                                                     |                     |
|                  |                                                               | Nm                                                                                                                                                     | *BA33.30-P-1001-02B |
| 3                | Remove front axle brake caliper                               | i Hang the floating / fixed caliper to one side with a hook to relieve the strain on the brake hose.                                                   |                     |
|                  |                                                               | Leave brake hose connected.                                                                                                                            |                     |
|                  |                                                               | Model 163.136, model 163.113 up to VIN<br>A289564, X754619, model 163.154 up to<br>VIN A289564, model 163.154 /157 only with<br>US version, code 494a. | AR42.10-P-0070GH    |
|                  |                                                               | Model 163.128/172/174/175, model 163.113 as of VIN A289565, X754620, model 163.154 as of VIN A289565, model 163.154 /157                               | AR42.10-P-0070GI    |
| 4                | Detach track rod from steering knuckle                        | except US version, code 494a.                                                                                                                          | AR46.40-P-0200-02C  |
| 4                | Detach track fou from steering knuckle                        | i Check rubber boot and ball joint for wear and damage.                                                                                                | AK40.40-F-0200-020  |
|                  |                                                               | Nm                                                                                                                                                     | *BA46.40-P-1001-01C |
|                  |                                                               | Thrust piece                                                                                                                                           | *140589006300       |
|                  |                                                               | S Puller                                                                                                                                               | *202589023300       |
| 5                | Press follower joint out of upper transverse                  | Check rubber boot and ball joint for wear                                                                                                              | AR33.20-P-0500-01GH |
|                  | control arm using puller                                      | and damage.                                                                                                                                            |                     |
|                  |                                                               | Nm<br>-                                                                                                                                                | *BA33.20-P-1001-01D |
|                  |                                                               | Thrust piece                                                                                                                                           | *129589106300       |
|                  |                                                               | Support                                                                                                                                                | *163589014300       |
|                  |                                                               | S Press                                                                                                                                                | *163589034300       |
| 6                | Press front axle shaft (65) out of front axle shaft flange    | i Hang steering knuckle to one side using wire.                                                                                                        | AR33.30-P-0620-04GH |
|                  |                                                               | Extraction and installation tool                                                                                                                       | *210589034300       |
| 7                | Lever front axle shaft out of front axle gear                 | i Do not damage shield.                                                                                                                                |                     |
| 8                | Remove front axle shaft (65)                                  | i Installation: Make sure that the opening in the circlip (65c) faces downward before                                                                  |                     |
|                  |                                                               | inserting into the front axle gear.                                                                                                                    |                     |