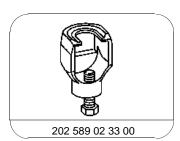

#### Illustration shows left-hand side

P33.30-0266-06

| XX               | Remove/Install                                                |                                                                                                                                                        |                     |
|------------------|---------------------------------------------------------------|--------------------------------------------------------------------------------------------------------------------------------------------------------|---------------------|
| (1)              | Notes on self-locking nuts and bolts                          | All models                                                                                                                                             | AH00.00-N-0001-01A  |
| 1<br><b>⊯</b> AP | Remove rear wheels Remove/install wheels, rotate if necessary |                                                                                                                                                        | AP40.10-P-4050GH    |
| 2                | Detach hexagon collared nut (65a) from front axle shaft       | i Replace hexagon nut with collar.                                                                                                                     |                     |
|                  |                                                               | Nm                                                                                                                                                     | *BA33.30-P-1001-02B |
| 3                | Remove front axle brake caliper                               | i Hang the floating / fixed caliper to one side with a hook to relieve the strain on the brake hose.                                                   |                     |
|                  |                                                               | Leave brake hose connected.                                                                                                                            |                     |
|                  |                                                               | Model 163.136, model 163.113 up to VIN<br>A289564, X754619, model 163.154 up to<br>VIN A289564, model 163.154 /157 only with<br>US version, code 494a. | AR42.10-P-0070GH    |
|                  |                                                               | Model 163.128/172/174/175, model 163.113 as of VIN A289565, X754620, model 163.154 as of VIN A289565, model 163.154 /157                               | AR42.10-P-0070GI    |
| 4                | Detach track rod from steering knuckle                        | except US version, code 494a.                                                                                                                          | AR46.40-P-0200-02C  |
| 4                | Detach track fou from steering knuckle                        | i Check rubber boot and ball joint for wear and damage.                                                                                                | AK40.40-F-0200-020  |
|                  |                                                               | Nm                                                                                                                                                     | *BA46.40-P-1001-01C |
|                  |                                                               | Thrust piece                                                                                                                                           | *140589006300       |
|                  |                                                               | S Puller                                                                                                                                               | *202589023300       |
| 5                | Press follower joint out of upper transverse                  | Check rubber boot and ball joint for wear                                                                                                              | AR33.20-P-0500-01GH |
|                  | control arm using puller                                      | and damage.                                                                                                                                            |                     |
|                  |                                                               | Nm<br>-                                                                                                                                                | *BA33.20-P-1001-01D |
|                  |                                                               | Thrust piece                                                                                                                                           | *129589106300       |
|                  |                                                               | Support                                                                                                                                                | *163589014300       |
|                  |                                                               | S Press                                                                                                                                                | *163589034300       |
| 6                | Press front axle shaft (65) out of front axle shaft flange    | i Hang steering knuckle to one side using wire.                                                                                                        | AR33.30-P-0620-04GH |
|                  |                                                               | Extraction and installation tool                                                                                                                       | *210589034300       |
| 7                | Lever front axle shaft out of front axle gear                 | i Do not damage shield.                                                                                                                                |                     |
| 8                | Remove front axle shaft (65)                                  | i Installation: Make sure that the opening in the circlip (65c) faces downward before                                                                  |                     |
|                  |                                                               | inserting into the front axle gear.                                                                                                                    |                     |

Thrust piece

Puller

Thrust piece

Support

Press

Extraction and installation tool