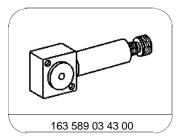

#### Illustration shows left-hand side

P33.30-0266-06

| XX               | Remove/Install                                                |                                                                                                                                                        |                     |
|------------------|---------------------------------------------------------------|--------------------------------------------------------------------------------------------------------------------------------------------------------|---------------------|
| (1)              | Notes on self-locking nuts and bolts                          | All models                                                                                                                                             | AH00.00-N-0001-01A  |
| 1<br><b>⊯</b> AP | Remove rear wheels Remove/install wheels, rotate if necessary |                                                                                                                                                        | AP40.10-P-4050GH    |
| 2                | Detach hexagon collared nut (65a) from front axle shaft       | i Replace hexagon nut with collar.                                                                                                                     |                     |
|                  |                                                               | Nm                                                                                                                                                     | *BA33.30-P-1001-02B |
| 3                | Remove front axle brake caliper                               | i Hang the floating / fixed caliper to one side with a hook to relieve the strain on the brake hose.                                                   |                     |
|                  |                                                               | Leave brake hose connected.                                                                                                                            |                     |
|                  |                                                               | Model 163.136, model 163.113 up to VIN<br>A289564, X754619, model 163.154 up to<br>VIN A289564, model 163.154 /157 only with<br>US version, code 494a. | AR42.10-P-0070GH    |
|                  |                                                               | Model 163.128/172/174/175, model 163.113 as of VIN A289565, X754620, model 163.154 as of VIN A289565, model 163.154 /157                               | AR42.10-P-0070GI    |
| 4                | Detach track rod from steering knuckle                        | except US version, code 494a.                                                                                                                          | AR46.40-P-0200-02C  |
| 4                | Detach track fou from steering knuckle                        | i Check rubber boot and ball joint for wear and damage.                                                                                                | AK40.40-F-0200-020  |
|                  |                                                               | Nm                                                                                                                                                     | *BA46.40-P-1001-01C |
|                  |                                                               | Thrust piece                                                                                                                                           | *140589006300       |
|                  |                                                               | S Puller                                                                                                                                               | *202589023300       |
| 5                | Press follower joint out of upper transverse                  | Check rubber boot and ball joint for wear                                                                                                              | AR33.20-P-0500-01GH |
|                  | control arm using puller                                      | and damage.                                                                                                                                            |                     |
|                  |                                                               | Nm<br>-                                                                                                                                                | *BA33.20-P-1001-01D |
|                  |                                                               | Thrust piece                                                                                                                                           | *129589106300       |
|                  |                                                               | Support                                                                                                                                                | *163589014300       |
|                  |                                                               | S Press                                                                                                                                                | *163589034300       |
| 6                | Press front axle shaft (65) out of front axle shaft flange    | i Hang steering knuckle to one side using wire.                                                                                                        | AR33.30-P-0620-04GH |
|                  |                                                               | Extraction and installation tool                                                                                                                       | *210589034300       |
| 7                | Lever front axle shaft out of front axle gear                 | i Do not damage shield.                                                                                                                                |                     |
| 8                | Remove front axle shaft (65)                                  | i Installation: Make sure that the opening in the circlip (65c) faces downward before                                                                  |                     |
|                  |                                                               | inserting into the front axle gear.                                                                                                                    |                     |

Thrust piece

Puller

Thrust piece

Support

Press

Extraction and installation tool