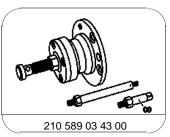

#### Illustration shows left-hand side

P33.30-0266-06

| XX               | Remove/Install                                                |                                                                                                                                                        |                     |
|------------------|---------------------------------------------------------------|--------------------------------------------------------------------------------------------------------------------------------------------------------|---------------------|
| (1)              | Notes on self-locking nuts and bolts                          | All models                                                                                                                                             | AH00.00-N-0001-01A  |
| 1<br><b>⊯</b> AP | Remove rear wheels Remove/install wheels, rotate if necessary |                                                                                                                                                        | AP40.10-P-4050GH    |
| 2                | Detach hexagon collared nut (65a) from front axle shaft       | i Replace hexagon nut with collar.                                                                                                                     |                     |
|                  |                                                               | Nm                                                                                                                                                     | *BA33.30-P-1001-02B |
| 3                | Remove front axle brake caliper                               | i Hang the floating / fixed caliper to one side with a hook to relieve the strain on the brake hose.                                                   |                     |
|                  |                                                               | Leave brake hose connected.                                                                                                                            |                     |
|                  |                                                               | Model 163.136, model 163.113 up to VIN<br>A289564, X754619, model 163.154 up to<br>VIN A289564, model 163.154 /157 only with<br>US version, code 494a. | AR42.10-P-0070GH    |
|                  |                                                               | Model 163.128/172/174/175, model 163.113 as of VIN A289565, X754620, model 163.154 as of VIN A289565, model 163.154 /157                               | AR42.10-P-0070GI    |
| 4                | Detach track rod from steering knuckle                        | except US version, code 494a.                                                                                                                          | AR46.40-P-0200-02C  |
| 4                | Detach track fou from steering knuckle                        | i Check rubber boot and ball joint for wear and damage.                                                                                                | AK40.40-F-0200-020  |
|                  |                                                               | Nm                                                                                                                                                     | *BA46.40-P-1001-01C |
|                  |                                                               | Thrust piece                                                                                                                                           | *140589006300       |
|                  |                                                               | S Puller                                                                                                                                               | *202589023300       |
| 5                | Press follower joint out of upper transverse                  | Check rubber boot and ball joint for wear                                                                                                              | AR33.20-P-0500-01GH |
|                  | control arm using puller                                      | and damage.                                                                                                                                            |                     |
|                  |                                                               | Nm<br>-                                                                                                                                                | *BA33.20-P-1001-01D |
|                  |                                                               | Thrust piece                                                                                                                                           | *129589106300       |
|                  |                                                               | Support                                                                                                                                                | *163589014300       |
|                  |                                                               | S Press                                                                                                                                                | *163589034300       |
| 6                | Press front axle shaft (65) out of front axle shaft flange    | i Hang steering knuckle to one side using wire.                                                                                                        | AR33.30-P-0620-04GH |
|                  |                                                               | Extraction and installation tool                                                                                                                       | *210589034300       |
| 7                | Lever front axle shaft out of front axle gear                 | i Do not damage shield.                                                                                                                                |                     |
| 8                | Remove front axle shaft (65)                                  | i Installation: Make sure that the opening in the circlip (65c) faces downward before                                                                  |                     |
|                  |                                                               | inserting into the front axle gear.                                                                                                                    |                     |

Thrust piece

Puller

Thrust piece

Support

Press

Extraction and installation tool