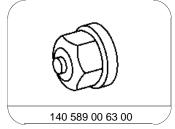

#### Illustration shows left-hand side

P33.30-0266-06

| XX               | Remove/Install                                                |                                                                                                                                                        |                     |
|------------------|---------------------------------------------------------------|--------------------------------------------------------------------------------------------------------------------------------------------------------|---------------------|
| (1)              | Notes on self-locking nuts and bolts                          | All models                                                                                                                                             | AH00.00-N-0001-01A  |
| 1<br><b>⊯</b> AP | Remove rear wheels Remove/install wheels, rotate if necessary |                                                                                                                                                        | AP40.10-P-4050GH    |
| 2                | Detach hexagon collared nut (65a) from front axle shaft       | i Replace hexagon nut with collar.                                                                                                                     |                     |
|                  |                                                               | Nm                                                                                                                                                     | *BA33.30-P-1001-02B |
| 3                | Remove front axle brake caliper                               | i Hang the floating / fixed caliper to one side with a hook to relieve the strain on the brake hose.                                                   |                     |
|                  |                                                               | Leave brake hose connected.                                                                                                                            |                     |
|                  |                                                               | Model 163.136, model 163.113 up to VIN<br>A289564, X754619, model 163.154 up to<br>VIN A289564, model 163.154 /157 only with<br>US version, code 494a. | AR42.10-P-0070GH    |
|                  |                                                               | Model 163.128/172/174/175, model 163.113 as of VIN A289565, X754620, model 163.154 as of VIN A289565, model 163.154 /157                               | AR42.10-P-0070GI    |
| 4                | Detach track rod from steering knuckle                        | except US version, code 494a.                                                                                                                          | AR46.40-P-0200-02C  |
| 4                | Detach track fou from steering knuckle                        | i Check rubber boot and ball joint for wear and damage.                                                                                                | AK40.40-F-0200-020  |
|                  |                                                               | Nm                                                                                                                                                     | *BA46.40-P-1001-01C |
|                  |                                                               | Thrust piece                                                                                                                                           | *140589006300       |
|                  |                                                               | S Puller                                                                                                                                               | *202589023300       |
| 5                | Press follower joint out of upper transverse                  | Check rubber boot and ball joint for wear                                                                                                              | AR33.20-P-0500-01GH |
|                  | control arm using puller                                      | and damage.                                                                                                                                            |                     |
|                  |                                                               | Nm<br>-                                                                                                                                                | *BA33.20-P-1001-01D |
|                  |                                                               | Thrust piece                                                                                                                                           | *129589106300       |
|                  |                                                               | Support                                                                                                                                                | *163589014300       |
|                  |                                                               | S Press                                                                                                                                                | *163589034300       |
| 6                | Press front axle shaft (65) out of front axle shaft flange    | i Hang steering knuckle to one side using wire.                                                                                                        | AR33.30-P-0620-04GH |
|                  |                                                               | Extraction and installation tool                                                                                                                       | *210589034300       |
| 7                | Lever front axle shaft out of front axle gear                 | i Do not damage shield.                                                                                                                                |                     |
| 8                | Remove front axle shaft (65)                                  | i Installation: Make sure that the opening in the circlip (65c) faces downward before                                                                  |                     |
|                  |                                                               | inserting into the front axle gear.                                                                                                                    |                     |

Thrust piece

Puller

Thrust piece

Support

Press

Extraction and installation tool