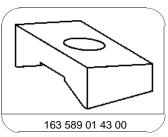

#### Illustration shows left-hand side

P33.30-0266-06

| XX               | Remove/Install                                                |                                                                                                                                                        |                     |
|------------------|---------------------------------------------------------------|--------------------------------------------------------------------------------------------------------------------------------------------------------|---------------------|
| (1)              | Notes on self-locking nuts and bolts                          | All models                                                                                                                                             | AH00.00-N-0001-01A  |
| 1<br><b>⊯</b> AP | Remove rear wheels Remove/install wheels, rotate if necessary |                                                                                                                                                        | AP40.10-P-4050GH    |
| 2                | Detach hexagon collared nut (65a) from front axle shaft       | i Replace hexagon nut with collar.                                                                                                                     |                     |
|                  |                                                               | Nm                                                                                                                                                     | *BA33.30-P-1001-02B |
| 3                | Remove front axle brake caliper                               | i Hang the floating / fixed caliper to one side with a hook to relieve the strain on the brake hose.                                                   |                     |
|                  |                                                               | Leave brake hose connected.                                                                                                                            |                     |
|                  |                                                               | Model 163.136, model 163.113 up to VIN<br>A289564, X754619, model 163.154 up to<br>VIN A289564, model 163.154 /157 only with<br>US version, code 494a. | AR42.10-P-0070GH    |
|                  |                                                               | Model 163.128/172/174/175, model 163.113 as of VIN A289565, X754620, model 163.154 as of VIN A289565, model 163.154 /157                               | AR42.10-P-0070GI    |
| 4                | Detach track rod from steering knuckle                        | except US version, code 494a.                                                                                                                          | AR46.40-P-0200-02C  |
| 4                | Detach track fou from steering knuckle                        | i Check rubber boot and ball joint for wear and damage.                                                                                                | AK40.40-F-0200-020  |
|                  |                                                               | Nm                                                                                                                                                     | *BA46.40-P-1001-01C |
|                  |                                                               | Thrust piece                                                                                                                                           | *140589006300       |
|                  |                                                               | S Puller                                                                                                                                               | *202589023300       |
| 5                | Press follower joint out of upper transverse                  | Check rubber boot and ball joint for wear                                                                                                              | AR33.20-P-0500-01GH |
|                  | control arm using puller                                      | and damage.                                                                                                                                            |                     |
|                  |                                                               | Nm<br>-                                                                                                                                                | *BA33.20-P-1001-01D |
|                  |                                                               | Thrust piece                                                                                                                                           | *129589106300       |
|                  |                                                               | Support                                                                                                                                                | *163589014300       |
|                  |                                                               | S Press                                                                                                                                                | *163589034300       |
| 6                | Press front axle shaft (65) out of front axle shaft flange    | i Hang steering knuckle to one side using wire.                                                                                                        | AR33.30-P-0620-04GH |
|                  |                                                               | Extraction and installation tool                                                                                                                       | *210589034300       |
| 7                | Lever front axle shaft out of front axle gear                 | i Do not damage shield.                                                                                                                                |                     |
| 8                | Remove front axle shaft (65)                                  | i Installation: Make sure that the opening in the circlip (65c) faces downward before                                                                  |                     |
|                  |                                                               | inserting into the front axle gear.                                                                                                                    |                     |

Thrust piece

Puller

Thrust piece

Support

Press

Extraction and installation tool