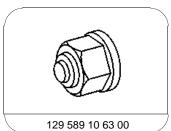

#### Illustration shows left-hand side

P33.30-0266-06

| XX               | Remove/Install                                                |                                                                                                                                                        |                     |
|------------------|---------------------------------------------------------------|--------------------------------------------------------------------------------------------------------------------------------------------------------|---------------------|
| (1)              | Notes on self-locking nuts and bolts                          | All models                                                                                                                                             | AH00.00-N-0001-01A  |
| 1<br><b>⊯</b> AP | Remove rear wheels Remove/install wheels, rotate if necessary |                                                                                                                                                        | AP40.10-P-4050GH    |
| 2                | Detach hexagon collared nut (65a) from front axle shaft       | i Replace hexagon nut with collar.                                                                                                                     |                     |
|                  |                                                               | Nm                                                                                                                                                     | *BA33.30-P-1001-02B |
| 3                | Remove front axle brake caliper                               | i Hang the floating / fixed caliper to one side with a hook to relieve the strain on the brake hose.                                                   |                     |
|                  |                                                               | Leave brake hose connected.                                                                                                                            |                     |
|                  |                                                               | Model 163.136, model 163.113 up to VIN<br>A289564, X754619, model 163.154 up to<br>VIN A289564, model 163.154 /157 only with<br>US version, code 494a. | AR42.10-P-0070GH    |
|                  |                                                               | Model 163.128/172/174/175, model 163.113 as of VIN A289565, X754620, model 163.154 as of VIN A289565, model 163.154 /157                               | AR42.10-P-0070GI    |
| 4                | Detach track rod from steering knuckle                        | except US version, code 494a.                                                                                                                          | AR46.40-P-0200-02C  |
| 4                | Detach track fou from steering knuckle                        | i Check rubber boot and ball joint for wear and damage.                                                                                                | AK40.40-F-0200-020  |
|                  |                                                               | Nm                                                                                                                                                     | *BA46.40-P-1001-01C |
|                  |                                                               | Thrust piece                                                                                                                                           | *140589006300       |
|                  |                                                               | S Puller                                                                                                                                               | *202589023300       |
| 5                | Press follower joint out of upper transverse                  | Check rubber boot and ball joint for wear                                                                                                              | AR33.20-P-0500-01GH |
|                  | control arm using puller                                      | and damage.                                                                                                                                            |                     |
|                  |                                                               | Nm<br>-                                                                                                                                                | *BA33.20-P-1001-01D |
|                  |                                                               | Thrust piece                                                                                                                                           | *129589106300       |
|                  |                                                               | Support                                                                                                                                                | *163589014300       |
|                  |                                                               | S Press                                                                                                                                                | *163589034300       |
| 6                | Press front axle shaft (65) out of front axle shaft flange    | i Hang steering knuckle to one side using wire.                                                                                                        | AR33.30-P-0620-04GH |
|                  |                                                               | Extraction and installation tool                                                                                                                       | *210589034300       |
| 7                | Lever front axle shaft out of front axle gear                 | i Do not damage shield.                                                                                                                                |                     |
| 8                | Remove front axle shaft (65)                                  | i Installation: Make sure that the opening in the circlip (65c) faces downward before                                                                  |                     |
|                  |                                                               | inserting into the front axle gear.                                                                                                                    |                     |

Thrust piece

Puller

Thrust piece

Support

Press

Extraction and installation tool