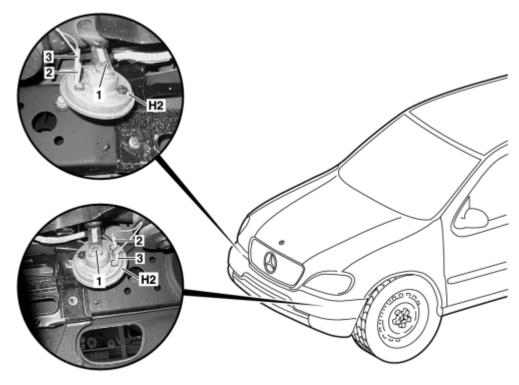

## MODEL 163

1 Nut 2 Connector 3 Connector H2 Fanfare horns

P54.35-2066-06

| ZX        | Remove/Install                                                                   |                                                                                                                                                                     |                    |
|-----------|----------------------------------------------------------------------------------|---------------------------------------------------------------------------------------------------------------------------------------------------------------------|--------------------|
| ⚠ Danger! | Risk of death cased by vehicle slipping or toppling off of the lifting platform. | Align vehicle between the columns of the hydraulic hoist and position the four support plates below the hoist support points specified by the vehicle manufacturer. | AS00.00-Z-0010-01A |
|           |                                                                                  |                                                                                                                                                                     |                    |

AR54.35-P-1555GH Page 2 of 2

| 1 | Jacking up and supporting vehicle |                                                                                                                                   | AR00.60-P-1000GH |
|---|-----------------------------------|-----------------------------------------------------------------------------------------------------------------------------------|------------------|
| 2 | Lock over the front wheels        | i Makes access to the fanfare horns easier.                                                                                       |                  |
| 3 | Unplug connector (2,3)            |                                                                                                                                   |                  |
| 4 | Unscrew nut (1)                   |                                                                                                                                   |                  |
| 5 | Remove fanfare horns (H2)         | Installation: Ensure that the fanfare horns no not contact surrounding components. Maintain a minimum distance of at least 10 mm. |                  |
| 6 | Install in the reverse order      |                                                                                                                                   |                  |