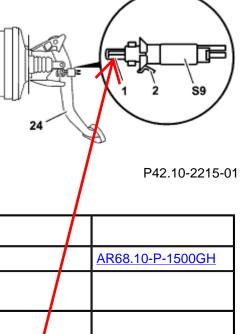

## MODEL 163.154 /157 /172 /174 /175

1 Actuating pin 2 Locking device 24 Brake pedal S9 Stop lamp switch

| XX        | Remove/Install                                          |                                                                                                                                                                                                                           | T                |                  |
|-----------|---------------------------------------------------------|---------------------------------------------------------------------------------------------------------------------------------------------------------------------------------------------------------------------------|------------------|------------------|
| 1         | Remove cover below instrument panel                     |                                                                                                                                                                                                                           |                  | AR68.10-P-1500GH |
| 2         | Unplug electrical connector at stop<br>lamp switch (S9) |                                                                                                                                                                                                                           |                  |                  |
| 3         | Press locking device (2)                                |                                                                                                                                                                                                                           |                  |                  |
| 4<br>cloc | Turn and pull out stop lamp switch (S9)<br><b>kwise</b> | <b>i</b> Installation: Pull actuating pin (<br>all the way out. Push through brake<br>pedal (24), insert stop lamp switch (<br>and turn until locking device (2)<br>engages. The actuating path is adju<br>automatically. | <mark>S9)</mark> |                  |
| 5         | Install in the reverse order.                           |                                                                                                                                                                                                                           |                  |                  |