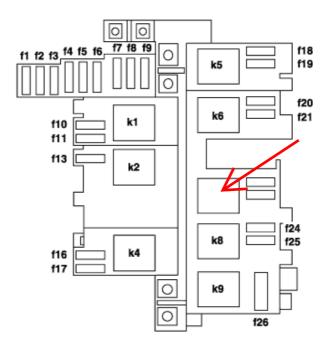

## Overview of fuse and relay module in right front footwell

P54.15-2486-12

| Bay | Designation | Designation                                                            |
|-----|-------------|------------------------------------------------------------------------|
| k1  |             | Seats convenience control relay                                        |
| k2  |             | Fuel pump relay (gasoline)                                             |
| k4  |             | Rear window defroster relay                                            |
| k5  |             | HCS [SRA] pump relay                                                   |
| k6  |             | Auxiliary high beam relay (as of VIN A289565, X754620)                 |
| k8  |             | Lower control panel/contact bridge switch (as of VIN A289565, X754620) |
| k9  |             | Relay for voltage supply of term. 15                                   |