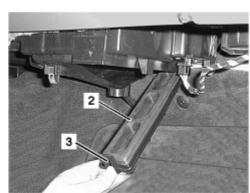

## MODEL 163.154/157/172/174/175

**Fig. on left** 2 Cover 3 Retaining clamp

**Illustration on right** 1 Dust filter

P83.00-0356-01

P83.00-0357-01

| XX   | Remove/install                                           |                                                             |                  |
|------|----------------------------------------------------------|-------------------------------------------------------------|------------------|
| 1    | Remove cover below instrument panel (passenger side)     |                                                             |                  |
| ₩ AR | Remove/install cover below instrument panel (right)      | i Up to 31.08.99                                            | AR68.10-P-1520GH |
|      |                                                          | i As of 01.09.99                                            | AR68.10-P-1520GI |
| 2    | First unlatch retaining clamp (3), then remove cover (2) |                                                             |                  |
| 3    | Withdraw dust filter (1) downwards (arrows)              | i The dust filter must not be cleaned; it must be replaced. |                  |
| 4    | Install in the reverse order                             |                                                             |                  |