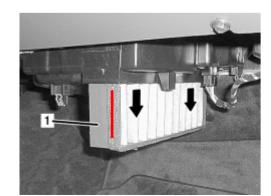

## MODEL 163.154/157/172/174/175

**Fig. on left** 2 Cover 3 Retaining clamp

**Illustration on right** 1 Dust filter

P83.00-0356-01

P83.00-0357-01

| XX   | Remove/install                                           |                                                             |                  |
|------|----------------------------------------------------------|-------------------------------------------------------------|------------------|
| 1    | Remove cover below instrument panel (passenger side)     |                                                             |                  |
| ₩ AR | Remove/install cover below instrument panel (right)      | i Up to 31.08.99                                            | AR68.10-P-1520GH |
|      |                                                          | i As of 01.09.99                                            | AR68.10-P-1520GI |
| 2    | First unlatch retaining clamp (3), then remove cover (2) |                                                             |                  |
| 3    | Withdraw dust filter (1) downwards (arrows)              | i The dust filter must not be cleaned; it must be replaced. |                  |
| 4    | Install in the reverse order                             |                                                             |                  |