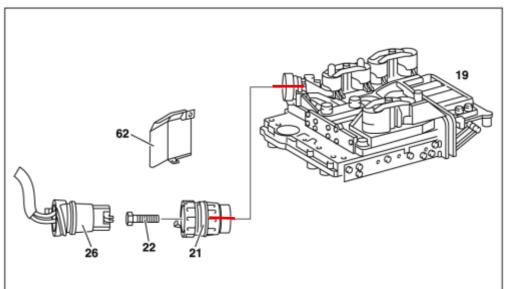

#### **TRANSMISSION 722.6**

19 Electrohydraulic control unit 21 Pilot bushing

22 Bolt 26 Plug socket

62 Heat shield

| XX  | Remove/Install                                                                                                   |                                                                                                                                            |                        |
|-----|------------------------------------------------------------------------------------------------------------------|--------------------------------------------------------------------------------------------------------------------------------------------|------------------------|
| 1.1 | Switch off the ignition, remove the ignition key from the EIS control unit                                       | Vehicles without Keyless Go                                                                                                                |                        |
| 1.2 | Remove the Keyless Go transmitter<br>(ignition key/card) from the vehicle and<br>store beyond transmission range | Vehicles with Keyless Go Code 889 $\boxed{\mathbf{i}}$ Switch off engine.                                                                  |                        |
| 2.1 | Remove the rear section of the engine compartment paneling                                                       | Model 163                                                                                                                                  | AR61.20-P-1105GH       |
| 3.1 | Disconnect plug connector (26)                                                                                   | Model 163                                                                                                                                  |                        |
|     |                                                                                                                  | Nm                                                                                                                                         | BA27.40-P-1014-01A     |
| 4   | Unscrew bolt (22) and remove pilot<br>bushing (21) from the electrohydraulic<br>control unit (19)                | <b>i</b> When removing pilot bushing (21) watch for transmission oil run off.                                                              |                        |
|     |                                                                                                                  | i If there is a green dot on the pilot<br>bushing (21), only the sealing rings<br>have to be replaced and not the entire<br>pilet bushing. |                        |
|     |                                                                                                                  | Nm                                                                                                                                         | BA27.19-P-1003-01A     |
| 5   | Install in the reverse order                                                                                     |                                                                                                                                            |                        |
| 6   | Pour ATF into automatic transmission<br>and inspect ATF level                                                    | Model 163                                                                                                                                  | <u>AR27.00-P-0101A</u> |