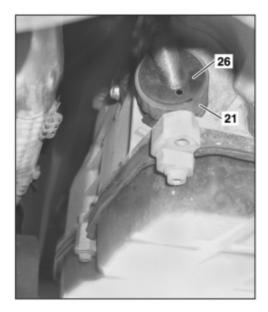

#### **TRANSMISSION 722.6**

19 Electrohydraulic control unit 21 Pilot bushing

22 Bolt 26 Plug socket

62 Heat shield

| XX  | Remove/Install                                                                                                   |                                                                                                                                            |                        |
|-----|------------------------------------------------------------------------------------------------------------------|--------------------------------------------------------------------------------------------------------------------------------------------|------------------------|
| 1.1 | Switch off the ignition, remove the ignition key from the EIS control unit                                       | Vehicles without Keyless Go                                                                                                                |                        |
| 1.2 | Remove the Keyless Go transmitter<br>(ignition key/card) from the vehicle and<br>store beyond transmission range | Vehicles with Keyless Go Code 889 $\boxed{\mathbf{i}}$ Switch off engine.                                                                  |                        |
| 2.1 | Remove the rear section of the engine compartment paneling                                                       | Model 163                                                                                                                                  | AR61.20-P-1105GH       |
| 3.1 | Disconnect plug connector (26)                                                                                   | Model 163                                                                                                                                  |                        |
|     |                                                                                                                  | Nm                                                                                                                                         | BA27.40-P-1014-01A     |
| 4   | Unscrew bolt (22) and remove pilot<br>bushing (21) from the electrohydraulic<br>control unit (19)                | <b>i</b> When removing pilot bushing (21) watch for transmission oil run off.                                                              |                        |
|     |                                                                                                                  | i If there is a green dot on the pilot<br>bushing (21), only the sealing rings<br>have to be replaced and not the entire<br>pilet bushing. |                        |
|     |                                                                                                                  | Nm                                                                                                                                         | BA27.19-P-1003-01A     |
| 5   | Install in the reverse order                                                                                     |                                                                                                                                            |                        |
| 6   | Pour ATF into automatic transmission<br>and inspect ATF level                                                    | Model 163                                                                                                                                  | <u>AR27.00-P-0101A</u> |