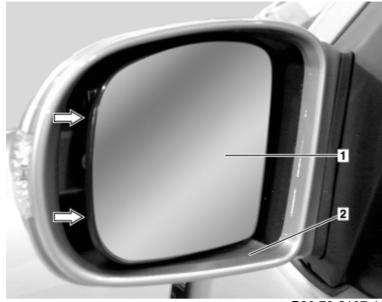

## Remove/install outside rearview mirror paneling

27.2.01

MODEL 163.154 /174 #A as of 289565, 163.154 /174 #X as of 754620, 163.157 /175

1 Mirror glass 2 Outside rearview mirror paneling

Arrows Retaining lugs

P88.70-2107-11

| XX | Remove/install                                              |              |                         |
|----|-------------------------------------------------------------|--------------|-------------------------|
| 1  | Adjust mirror glass (1) toward inside.                      |              |                         |
| 2  | Loosen retaining lugs (arrows) in housing.                  | S Long wedge | <u>115 589 03 59 00</u> |
| 3  | Remove outside rearview mirror paneling (2) toward outside. |              |                         |
| 4  | Disconnect connector from turn signal lamp.                 |              |                         |

| 5 Install in the reverse order |  |
|--------------------------------|--|
|--------------------------------|--|

115 589 03 59 00

Long wedge