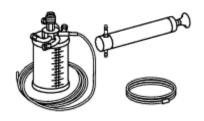

| Remove/Install |  |
|----------------|--|
|----------------|--|

AR46.25-U-0008GH Page 2 of 4

| ⚠ Danger! | Risk of injury to skin or eyes from hydraulic fluid spraying out under pressure. Risk of poisoning from swallowing hydraulic fluid. | Depressurize the hydraulic system completely before starting any work on the system. Wear protective clothing and safety glasses.                                                            | AS00.00-Z-0013-01A |
|-----------|-------------------------------------------------------------------------------------------------------------------------------------|----------------------------------------------------------------------------------------------------------------------------------------------------------------------------------------------|--------------------|
| i         | Before opening the hydraulic system, the area surrounding the separation point should be cleaned thoroughly                         | Even the smallest dirt particles, introduced into the hydraulic components, can lead to malfunctions and a total failure of the hydraulic system.                                            |                    |
| 1         | Remove cylinder head cover trim panel                                                                                               |                                                                                                                                                                                              |                    |
| 2         | Extract oil from power steering pump supply reservoir                                                                               | Hand pump.                                                                                                                                                                                   | 210 589 00 71 00   |
| 3         | Lift vehicle using the lifting platform and remove the underbody paneling                                                           |                                                                                                                                                                                              |                    |
| 4         | Detach lower power steering hose (2) at the grommets (7) from the brackets (4 pcs.) at the left front longitudinal member           |                                                                                                                                                                                              |                    |
| 5         | Loosen existing hose clamp and detach lower power steering hose (2) from the connecting pipe (8) of the radiator (12)               | Installation: Use hose clamp from repair kit. Ensure clamp is positioned correctly. Remove oil residues from connecting pipe (8) using lint-free paper! Install hose after it has dried off. |                    |
| 6         | Unscrew banjo bolt (9) at steering gear (10) and remove lower power steering hose (2) towards the rear                              | i Installation: Use new sealing rings (11). i Observe tightening torques.                                                                                                                    |                    |
|           |                                                                                                                                     | Return line banjo bolt to rack-and-pinion steering.                                                                                                                                          | BA46.20-P-1004-01D |
|           |                                                                                                                                     | Hm Hose clamp to connecting pipe.                                                                                                                                                            | BA46.25-P-1002-02A |
| 7         | Install in the reverse order                                                                                                        |                                                                                                                                                                                              |                    |
| 8         | Fill power steering pump reservoir and bleed                                                                                        | Engine 112, 113                                                                                                                                                                              | AR46.30-P-0010B    |
| 9         | Check power steering for proper                                                                                                     |                                                                                                                                                                                              |                    |

210 589 00 71 00

Hand pump