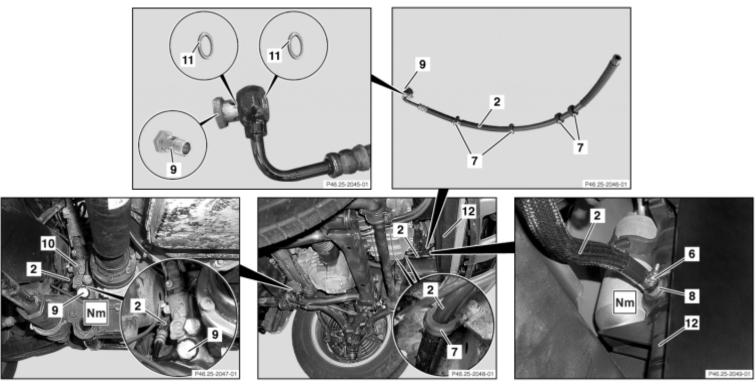

MODEL 163.154 /172 #A as of 043552 MODEL 163.154 /172 #X as of 700001 MODEL 163.154 /174 /175 #A up to 449826

P46.25-2050-09

2 Lower power steering hose (steering gear - radiator) 6 Hose clamp

7 Grommets 8 Connection 9 Banjo bolt 10 Steering gear 11 Seals 12 Radiator

## Nm Steering gear

| Number             | Designation                                        |    | Model 163 |
|--------------------|----------------------------------------------------|----|-----------|
| BA46.20-P-1004-01D | Banjo bolt return line to rack-and-pinion steering | Nm | 30        |

## Nm Cooling hose for power steering

| Number             | Designation                   |  | Model 163 |       |
|--------------------|-------------------------------|--|-----------|-------|
| BA46.25-P-1002-02A | Hose clamp to connecting pipe |  | Nm        | 2+0,5 |

210 589 00 71 00

Hand pump