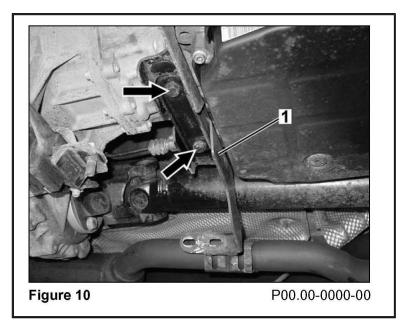

Zoom

Sized for Print

- ^ Remove 4 nuts (11/2, Figure 9) from exhaust hanger bracket (1 Figure 10).
- ^ Remove 2 bolts (arrows, Figure 10) securing front exhaust hanger bracket (1), remove exhaust hanger bracket (1).
- 7. Model 163.172 only: Remove both fender liners in wheel well WIS: AR88.10-P-1300GH.
- 8. Remove head pipe flange connection bolts (11/1, Figure 9).