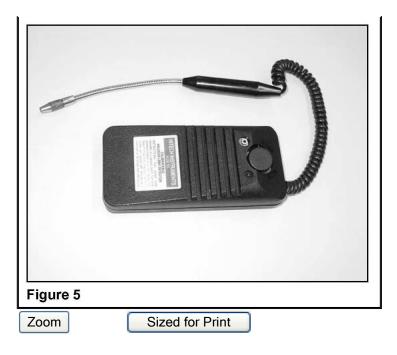

# Note :

- ^ Engine must be cold when performing leak test or smaller cracks cannot be detected. Both <u>catalytic converters</u> must be tested before they become warm.
- ^ Suitable leak detecting equipment (shop equipment) must be used e.g.:

- HI TECH Instruments HI 300 TEL (Figure 5)
- Robinair 42-16600, TIF ZX-1
- Snap-On ACT755, CPS L5790B
- ^ Adjust leak detector (Figure 5) sensitivity to detect exhaust gas using a vehicle not involved with this campaign (this will help to prevent heating of <u>catalytic converters</u> on vehicle being campaigned).
- ^ Leak detector (Figure 5) will check for any change in ambient air quality. An exhaust gas leak will affect the quality of the ambient air around the <u>catalytic converter</u>.