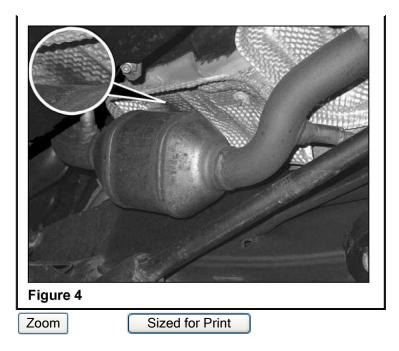

- ^Black exhaust residue (Figure 4) found on <u>heat shield</u> directly above <u>catalytic converter</u> welds will also indicate a cracked weld.
- If visual inspection is inconclusive (no visual cracks or black exhaust residue found), proceed to subject B: Perform exhaust gas leak test using leak detector.
- B. PERFORM EXHAUST GAS LEAK TEST USING LEAK DETECTOR