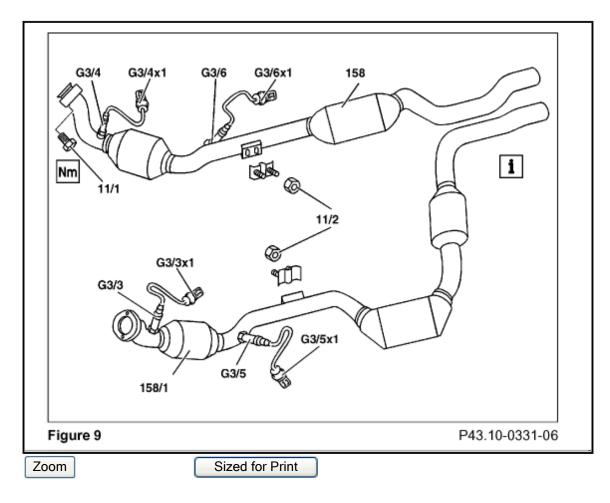

- 3. Disconnect oxygen sensor connectors (G3/3x1- G3/6x1 Figure 9) from wire harness connectors refer to WIS: AR14.00-P-5303GH.
- 4. Loosen exhaust clamps (welded to muffler).

- 5. Disconnect <u>catalytic converter</u>/front exhaust system (158, Figure 9) from rear exhaust.
- 6. Remove exhaust hanger bracket:

Zoom

Sized for Print

- ^ Remove 4 nuts (11/2, Figure 9) from exhaust hanger bracket (1 Figure 10).
- ^ Remove 2 bolts (arrows, Figure 10) securing front exhaust hanger bracket (1), remove exhaust hanger bracket (1).
- 7. Model 163.172 only: Remove both fender liners in wheel well WIS: AR88.10-P-1300GH.
- 8. Remove head pipe flange connection bolts (11/1, Figure 9).