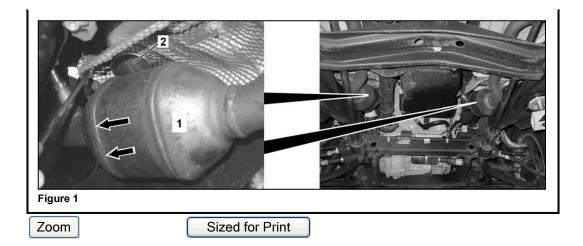

Procedure

- A. VISUALLY INSPECT CATALYTIC CONVERTERS
- 1. Place vehicle on lift (refer to WIS: AR00.60-P-1000GH).

2. Visually inspect <u>catalytic converter</u> (1 Figure 1) for cracks and/or black exhaust residue at weld seam (arrows).

Note :Use mirror (2) to inspect upper surfaces. If cracks (3, Figures 2, 3) and/or black exhaust residue are present at weld seam proceed to subject

C: Replace <u>catalytic converter</u>/front exhaust system.