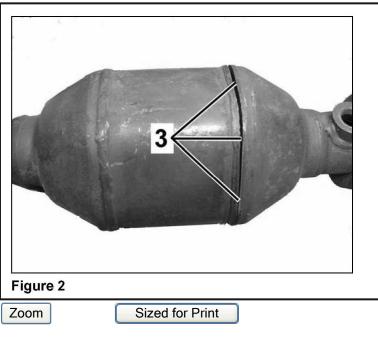

Note :Use mirror (2) to inspect upper surfaces. If cracks (3, Figures 2, 3) and/or black exhaust residue are present at weld seam proceed to subject

C: Replace <u>catalytic converter</u>/front exhaust system.