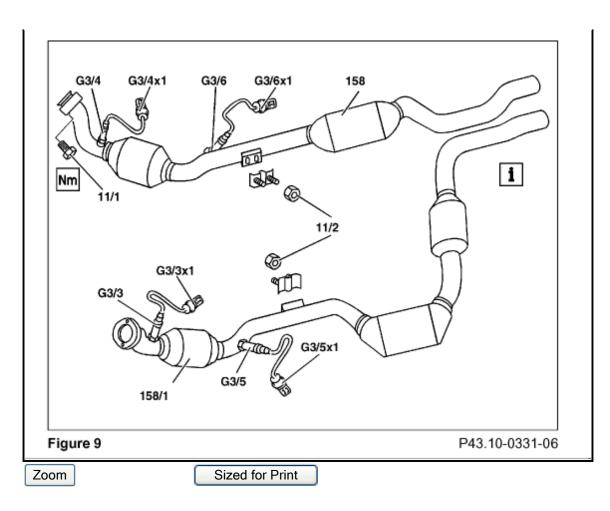

- 3. Disconnect oxygen sensor connectors (G3/3x1- G3/6x1 Figure 9) from wire harness connectors refer to WIS: AR14.00-P-5303GH.
- 4. Loosen exhaust clamps (welded to muffler).

- 5. Disconnect <u>catalytic converter</u>/front exhaust system (158, Figure 9) from rear exhaust.
- 6. Remove exhaust hanger bracket:

Zoom

Sized for Print

- ^ Remove 4 nuts (11/2, Figure 9) from exhaust hanger bracket (1 Figure 10).
- ^ Remove 2 bolts (arrows, Figure 10) securing front exhaust hanger bracket (1), remove exhaust hanger bracket (1).
- 7. Model 163.172 only: Remove both fender liners in wheel well WIS: AR88.10-P-1300GH.
- 8. Remove head pipe flange connection bolts (11/1, Figure 9).