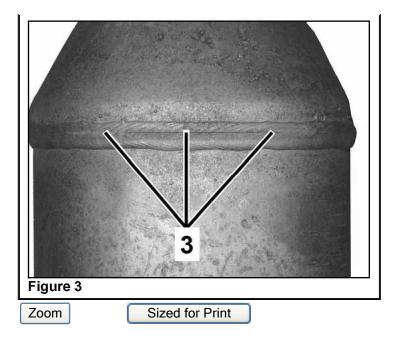

Note :Use mirror (2) to inspect upper surfaces. If cracks (3, Figures 2, 3) and/or black exhaust residue are present at weld seam proceed to subject

C: Replace <u>catalytic converter</u>/front exhaust system.

Note :

^ Hairline cracks on top welds of <u>catalytic converters</u> may be very difficult to detect during the visual inspection. Therefore, ensure this area is well illuminated when inspecting with mirror.