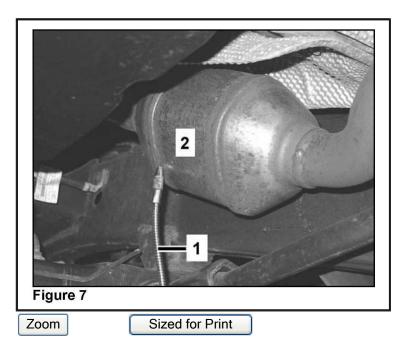

- 1. Plug tail pipe (1, Figure 6) of vehicle (e.g., wet rag [2]).
- 2. Start engine.

- 3. Check for exhaust gas leaks at weld seam with leak detector (1 Figure 7) starting with the left <u>catalytic converter</u> first.
- 4. Repeat exhaust gas leak test on right <u>catalytic converter</u> (2) before it becomes warm.