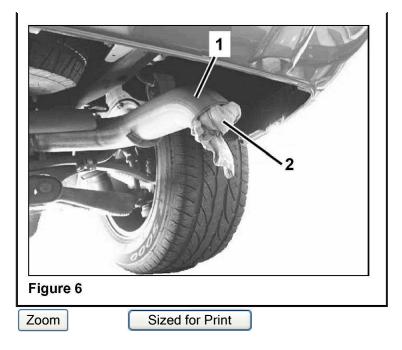

- 1. Plug tail pipe (1, Figure 6) of vehicle (e.g., wet rag [2]).
- 2. Start engine.

- 3. Check for exhaust gas leaks at weld seam with leak detector (1 Figure 7) starting with the left <u>catalytic converter</u> first.
- 4. Repeat exhaust gas leak test on right <u>catalytic converter</u> (2) before it becomes warm.

- 5. Remove exhaust plug (2, Figure 6).
- 6. If exhaust gas leak is detected proceed to subject C: Replace <u>catalytic converter</u>/front exhaust system.
- C. REPLACE <u>CATALYTIC CONVERTER</u>/FRONT EXHAUST SYSTEM