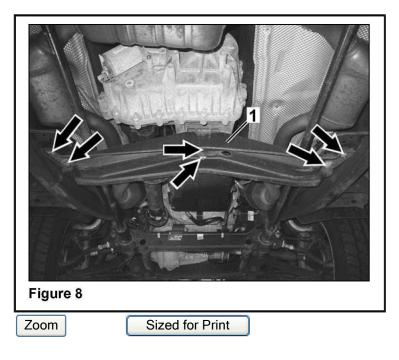

- ^ Remove 6 nuts (arrows Figure 8), remove cross member (1).
- 2. Remove front springs WIS:

AR32.20-P-0200GH.

Notes to the above WIS instructions:

^ When removing the torsion bars it is not necessary to