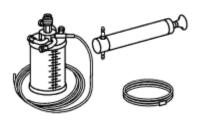

 2.1
 Suction off oil from reservoir (30a)
 Thand pump

AR46.30-P-0500B

| 3   | Detach return line (30f)                                            | Seal off line connection with blind plug.                                                                                                                  |                    |
|-----|---------------------------------------------------------------------|------------------------------------------------------------------------------------------------------------------------------------------------------------|--------------------|
|     |                                                                     | i Model 163:↓                                                                                                                                              |                    |
|     |                                                                     | Return flow line at power steering pump                                                                                                                    | BA46.30-P-1002-01A |
| 4.1 | Remove reservoir (30a)                                              | i Only Model163.                                                                                                                                           |                    |
|     |                                                                     | Removal: Use a suitable screwdriver to pry off circlip (30c).                                                                                              |                    |
|     |                                                                     | Installation: Mount reservoir on power steering pump first, before the latter is installed.                                                                |                    |
| 5   | Unscrew high-pressure stretch hose (30i)                            | i Seal off line connection with blind plug.                                                                                                                |                    |
|     |                                                                     | installation: Check O-ring (30h) or sealing rings, replace if necessary.                                                                                   |                    |
|     |                                                                     | i Model 163: ↓                                                                                                                                             |                    |
|     |                                                                     | Him High-pressure expansion hose to power steering pump                                                                                                    | BA46.30-P-1003-01A |
| 6.1 | Detach high pressure hose and suction line from power steering pump | Vehicles with level control. Seal off intake line with clamp, and line connections with blind plugs.                                                       |                    |
|     |                                                                     | Him High-pressure hose, tandem pump                                                                                                                        | BA46.30-P-1004-01A |
|     |                                                                     | Clamping device                                                                                                                                            | 000 589 40 37 00   |
| 7   | Detach power steering pump (30)                                     | Vehicles without level control: In addition detach the reservoir (30a) and together with the power steering pump (30) move forwards out of the guide rail. |                    |

AR46.30-P-0500B

Thread pretapped Nm 20

210 589 00 71 00

Hand pump

000 589 40 37 00

Clamping device