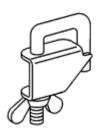

AR46.30-P-0500B

Thread pretapped Nm 20

210 589 00 71 00

Hand pump

000 589 40 37 00

Clamping device