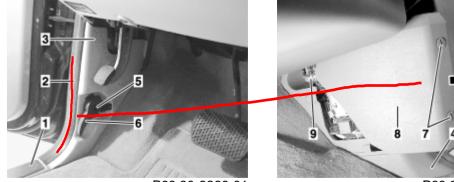

## MODELS 163

- 1 Door sill molding cover 2 Door seal 3 Driver-side paneling 4 Passenger side paneling
- 5 Bolt
- 6 Engine hood release lever 7 Arresting mechanism 8 Fuse and relay box cover

- 9 Nut

P68.30-2266-01

P68.30-2267-01

| XX  | Remove/install                                                                                                         |                                     |  |
|-----|------------------------------------------------------------------------------------------------------------------------|-------------------------------------|--|
| 1   | Remove front door sill molding cover (1)                                                                               |                                     |  |
| 2   | Unscrew screws from door sill molding on rocker panel                                                                  | i Only two front screws.            |  |
| 3   | Pull off door seal (2) in the area of driver's side paneling (3) or front passenger's side paneling (4)                |                                     |  |
| 4   | Unscrew screw (5) for engine hood release lever (6) on A-pillar                                                        | i Driver's side only.               |  |
| 5   | Unhook engine hood cable and remove engine hood release lever (6)                                                      | i Driver's side only.               |  |
| 6.1 | Rotate locks (7) on the cover of the fuse and relay box (8) 1/4 revolution counterclockwise into the vertical position | i As of 09.99. Passenger side only. |  |
| 7.1 | Pull back cover of fuse and relay box                                                                                  | i As of 09.99. Passenger side only. |  |

AR68.30-P-4010GH Page 2 of 2

|     | (8) (arrow) and remove                                                               |                                                   |  |
|-----|--------------------------------------------------------------------------------------|---------------------------------------------------|--|
| 8.1 | Unscrew nut (9)                                                                      | i As of 09.99. Passenger side only.               |  |
| 9   | Unclip driver's side paneling (3) and front passenger's side paneling (4) and remove | Lift door sill molding slightly to allow removal. |  |
| 10  | Install in the reverse order                                                         |                                                   |  |