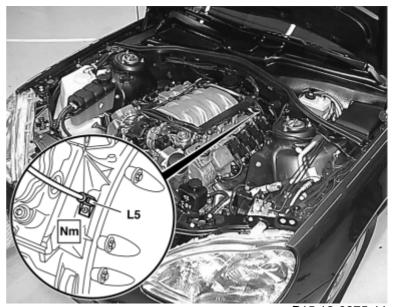

## Shown on engine 113 in Model 220

L5 Crankshaft position sensor

P15.12-0275-11

| Fig. item, etc. | Work instructions          |                                                                                                                                                               |                    |
|-----------------|----------------------------|---------------------------------------------------------------------------------------------------------------------------------------------------------------|--------------------|
| i               | Air cleaner (engine side)  | remove.                                                                                                                                                       |                    |
| L5              | Crankshaft position sensor |                                                                                                                                                               |                    |
| Hm              |                            |                                                                                                                                                               | BA15.10-P-1001-03A |
|                 |                            | If the crankshaft position sensor (L5) was replaced, a re-initialization must be carried out with STAR DIAGNOSIS in the menu item control module adaptations. |                    |
|                 |                            | Diagnosis system STAR DIAGNOSIS                                                                                                                               | WE58.40-Z-1013-06A |

## Hm Position sensor

| Number             | Designation                                |    | Engines 112.942/970 | Engines 113.942/965/981 |
|--------------------|--------------------------------------------|----|---------------------|-------------------------|
| BA15.10-P-1001-03A | Crankshaft position sensor to engine block | Nm | 8                   | 8                       |