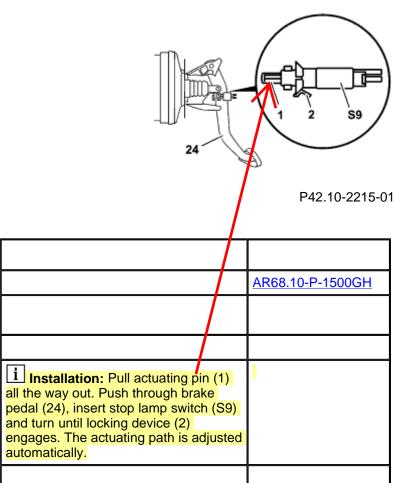

## MODEL 163.154 /157 /172 /174 /175

1 Actuating pin 2 Locking device 24 Brake pedal S9 Stop lamp switch

XX

1 2

3

4

5

Push brake pedal down by hand

Install in the reverse order.

Remove cover below instrument panel

Turn and pull out stop lamp switch (S9)

Unplug electrical connector at stop

Remove/Install

lamp switch (S9)

clockwise to remove

Press locking device (2)

install switch and pull up on brake pedal

automatically.