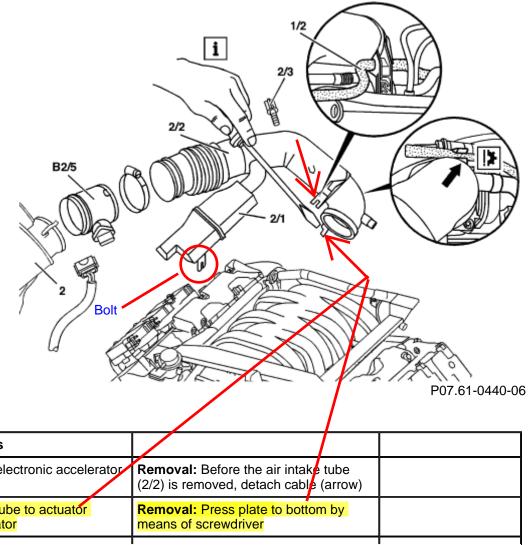

## Shown on Engine 112

1/2 Right crankcase vent line 2 Air cleaner 2/1 Resonance housing 2/2 Air intake tube 2/3 Bolt B2/5 Hot film mass air flow sensor

| Fig. item, etc. | Work instructions                                          |                                                                         |    |
|-----------------|------------------------------------------------------------|-------------------------------------------------------------------------|----|
| (1)             | Cable actuator of electronic accelerator                   | <b>Removal:</b> Before the air intake (2/2) is removed, detach cable (3 |    |
| i               | Lock of air intake tube to actuator electronic accelerator | Removal: Press plate to bottom means of screwdriver                     | by |
| Í               |                                                            |                                                                         | I  |

Be extremely careful pressing the tab down. If you break it you will have to buy a new one. AR07.07-P-1454A Page 2 of 2

| 1/2  | Right crankcase vent line | Installation: Slip-on from below                   |  |
|------|---------------------------|----------------------------------------------------|--|
| 2    | Air filter                |                                                    |  |
| 2/1  | Resonance housing         | Detach from above out of the rubber mounting       |  |
| 2/2  | Air intake pipe           | Bolt (2/3)                                         |  |
| B2/5 | Hot film MAF sensor       | Unplug electrical connector.<br>Slacken hose clamp |  |