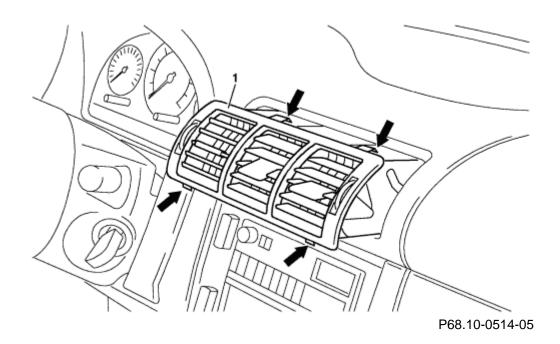

## MODEL 163

1 Center air nozzle Arrows Catch

| <b>区</b> 采 | Remove/install                                            |                                                |                  |
|------------|-----------------------------------------------------------|------------------------------------------------|------------------|
| 1          | Pry center air nozzle (1) at bottom out of catch (arrows) | installation: air nozzle should catch audibly. |                  |
|            |                                                           | S Long wedge                                   | 115 589 03 59 00 |
| 2          | Pry center air nozzle (1) at top out of catch (arrows)    | installation: air nozzle should catch audibly. |                  |
|            |                                                           | S Long wedge                                   | 115 589 03 59 00 |
| 3          | Pull center air nozzle (1) out of air duct                |                                                |                  |