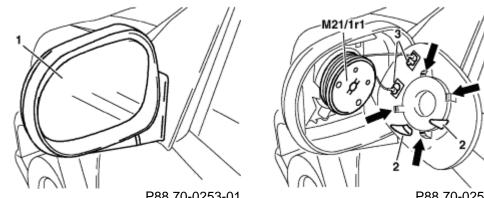

## MODEL 163.154 /172 /174 up to 31.8.01

1 Mirror glass 2 Support spring 3 Connector Arrows Mirror glass mount M21/1r1 Mirror heater M21/2r1 Mirror heater (not illustrated)

P88.70-0253-01

P88.70-0254-01

| XX | Remove/install                                                    |                                                                                                                                          |                         |
|----|-------------------------------------------------------------------|------------------------------------------------------------------------------------------------------------------------------------------|-------------------------|
| 1  | Tilt mirror glass (1) at top outward                              | <b>i</b> Actuate electrical mirror adjustment switch                                                                                     |                         |
| 2  | Press mirror glass (1) off of drive                               | 3                                                                                                                                        | <u>110 589 03 59 00</u> |
| 3  | Disconnect connector (3) from mirror heater (M21/1r1 and M21/2r1) |                                                                                                                                          |                         |
| 4  | Remove mirror glass (1)                                           | <b>i</b> Installation: Install mirror glass (1) from bottom to top, thereby observe support spring (2) and mirror glass mounts (arrows). |                         |
| 5  | Install in the reverse order                                      |                                                                                                                                          |                         |