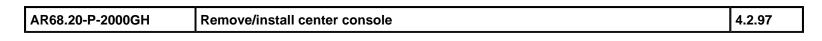

## MODEL 163

S21/15s2 Right rear power window switch

| XX  | Remove, Install                                                                                            |                                                            |                         |
|-----|------------------------------------------------------------------------------------------------------------|------------------------------------------------------------|-------------------------|
| 1   | Remove armrest cover from center console                                                                   |                                                            | <u>AR68.20-P-2370GH</u> |
| 2   | Remove cover on gearshift lever                                                                            | <b>i</b> Up to 31.08.01                                    | AR68.20-P-2310GH        |
|     |                                                                                                            | <b>i</b> As of 01.09.01                                    | AR68.20-P-2310GI        |
| 3   | Unscrew screws (2) from front of housing (1)                                                               |                                                            |                         |
| 4.1 | Disconnect electrical connector on right<br>and left rear power window switches<br>(S21/15s1 and S21/15s2) | <b>i</b> Up to 31.08.01: Remove wiring harness from mount. |                         |
|     |                                                                                                            |                                                            |                         |

| 4.2 | Disconnect connector from floor in center console | <b>i</b> Up to 31.08.01: Remove wiring harness from mount.                                                |  |
|-----|---------------------------------------------------|-----------------------------------------------------------------------------------------------------------|--|
| 5   | Unscrew screws (4) from rear of housing (1)       |                                                                                                           |  |
| 6   | Remove housing (1)                                | ISet selector lever to position NIInstallation: As of 01.09.01, ensurethat air duct is installed tightly. |  |
| 7   | Install in the reverse order                      |                                                                                                           |  |