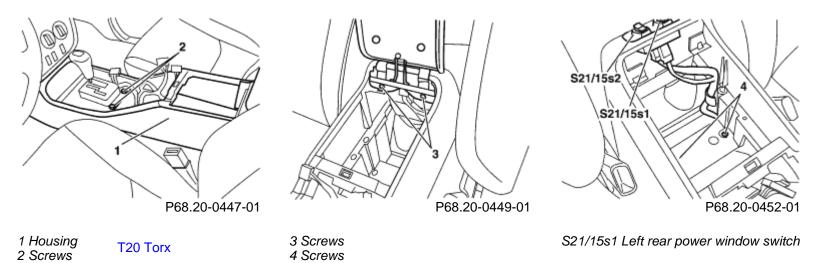

## MODEL 163

S21/15s2 Right rear power window switch

| XX  | Remove, Install                                                                                            |                                                            |                         |
|-----|------------------------------------------------------------------------------------------------------------|------------------------------------------------------------|-------------------------|
| 1   | Remove armrest cover from center console                                                                   |                                                            | <u>AR68.20-P-2370GH</u> |
| 2   | Remove cover on gearshift lever                                                                            | <b>i</b> Up to 31.08.01                                    | AR68.20-P-2310GH        |
|     |                                                                                                            | <b>i</b> As of 01.09.01                                    | AR68.20-P-2310GI        |
| 3   | Unscrew screws (2) from front of housing (1)                                                               |                                                            |                         |
| 4.1 | Disconnect electrical connector on right<br>and left rear power window switches<br>(S21/15s1 and S21/15s2) | <b>i</b> Up to 31.08.01: Remove wiring harness from mount. |                         |
|     |                                                                                                            |                                                            |                         |

| 4.2 | Disconnect connector from floor in center console | <b>i</b> Up to 31.08.01: Remove wiring harness from mount.                                                |  |
|-----|---------------------------------------------------|-----------------------------------------------------------------------------------------------------------|--|
| 5   | Unscrew screws (4) from rear of housing (1)       |                                                                                                           |  |
| 6   | Remove housing (1)                                | ISet selector lever to position NIInstallation: As of 01.09.01, ensurethat air duct is installed tightly. |  |
| 7   | Install in the reverse order                      |                                                                                                           |  |