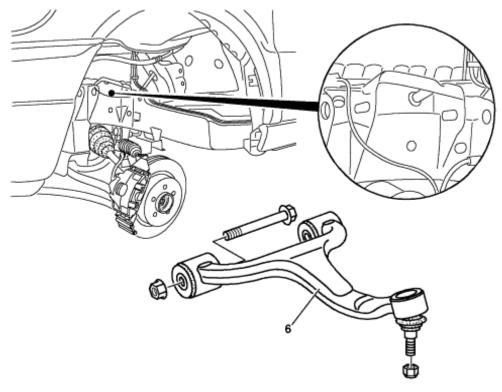

AR33.20-P-0500GH Page 2 of 3

|   | rotate as necessary                                                                   |                                                                                                                                                          |                         |
|---|---------------------------------------------------------------------------------------|----------------------------------------------------------------------------------------------------------------------------------------------------------|-------------------------|
| 2 | Remove shock absorber                                                                 |                                                                                                                                                          | AR32.25-P-0105GH        |
| 3 | Detach brake line bracket from steering knuckle                                       |                                                                                                                                                          |                         |
| 4 | Use extractor to remove guide joint from upper centrel arm (6)                        |                                                                                                                                                          | AR33.20-P-0500-<br>01GH |
|   | steering knuckle                                                                      | Nm                                                                                                                                                       | BA33.20-P-1001-01D      |
|   |                                                                                       | Thrust piece                                                                                                                                             | <u>129 589 10 63 00</u> |
|   |                                                                                       | Support                                                                                                                                                  | <u>163 589 01 43 00</u> |
|   |                                                                                       | <b>Y</b> Press                                                                                                                                           | <u>163 589 03 43 00</u> |
| 5 | Secure steering knuckle to shock absorber with a wire to prevent it from tilting down | To avoid leaks within the hydraulic brake system and open circuits in the electrical wiring, never tug on the brake lines or the electrical wiring.      |                         |
| 6 | Detach upper transverse control arm (6) from vehicle frame                            | Installation: Gently tighten the new nuts, continuing until they seat. Wait until the vehicle is resting on its road wheels before tightening the bolts. |                         |
|   |                                                                                       | Nm                                                                                                                                                       | BA33.20-P-1006-01D      |
| 7 | Install in the reverse order                                                          |                                                                                                                                                          |                         |
| 8 | Perform chassis alignment check                                                       |                                                                                                                                                          | AR40.20-P-0200GH        |