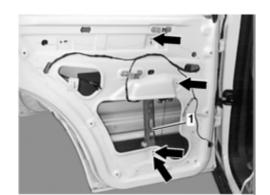

## MODEL 163

1 Power window Arrows: pop rivets M10/3 Front left power window motor M10/4 Front right power window motor (not illustrated)

P72.12-0304-04

| 23 | Removing                                                                                                            |                                                                                                    |                    |
|----|---------------------------------------------------------------------------------------------------------------------|----------------------------------------------------------------------------------------------------|--------------------|
| 1  | Remove crank window                                                                                                 |                                                                                                    | AR72.12-P-1910GH   |
| 2  | Disconnect power window motor connector (M10/3 and M10/4)                                                           |                                                                                                    |                    |
| 3  | Drill out pop rivets (arrows, 4 each)                                                                               | i Drive out rivet residues with suitable punch                                                     |                    |
|    |                                                                                                                     | Do not damage inner door panelRemove rivet residues and drilling chips from door, corrosion hazard |                    |
| 4  | Remove power window (1) out of inner door panel and remove through installation opening toward bottom.              |                                                                                                    |                    |
| X  | Installing                                                                                                          |                                                                                                    |                    |
| 5  | Insert window lift mechanism (1) through installation opening from below and hook into inner door panel from inside |                                                                                                    |                    |
| 6  | Rivet window lift mechanism (1) with pop rivets (arrows).                                                           |                                                                                                    | WH58.30-Z-1001-29A |
| 7  | Grease guide rail with multi-purpose paste                                                                          |                                                                                                    | BR00.45-Z-1010-06A |
| 8  | Connect connector to power window motor (M10/3 or M10/4)                                                            |                                                                                                    |                    |
| 9  | Install crank window                                                                                                |                                                                                                    | AR72.12-P-1910GH   |