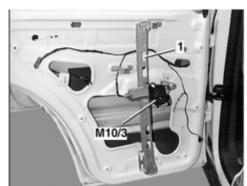

## MODEL 163

1 Power window Arrows: pop rivets M10/3 Front left power window motor M10/4 Front right power window motor (not illustrated)

P72.12-0304-04

| 23 | Removing                                                                                                            |                                                                                                    |                    |
|----|---------------------------------------------------------------------------------------------------------------------|----------------------------------------------------------------------------------------------------|--------------------|
| 1  | Remove crank window                                                                                                 |                                                                                                    | AR72.12-P-1910GH   |
| 2  | Disconnect power window motor connector (M10/3 and M10/4)                                                           |                                                                                                    |                    |
| 3  | Drill out pop rivets (arrows, 4 each)                                                                               | i Drive out rivet residues with suitable punch                                                     |                    |
|    |                                                                                                                     | Do not damage inner door panelRemove rivet residues and drilling chips from door, corrosion hazard |                    |
| 4  | Remove power window (1) out of inner door panel and remove through installation opening toward bottom.              |                                                                                                    |                    |
| X  | Installing                                                                                                          |                                                                                                    |                    |
| 5  | Insert window lift mechanism (1) through installation opening from below and hook into inner door panel from inside |                                                                                                    |                    |
| 6  | Rivet window lift mechanism (1) with pop rivets (arrows).                                                           |                                                                                                    | WH58.30-Z-1001-29A |
| 7  | Grease guide rail with multi-purpose paste                                                                          |                                                                                                    | BR00.45-Z-1010-06A |
| 8  | Connect connector to power window motor (M10/3 or M10/4)                                                            |                                                                                                    |                    |
| 9  | Install crank window                                                                                                |                                                                                                    | AR72.12-P-1910GH   |