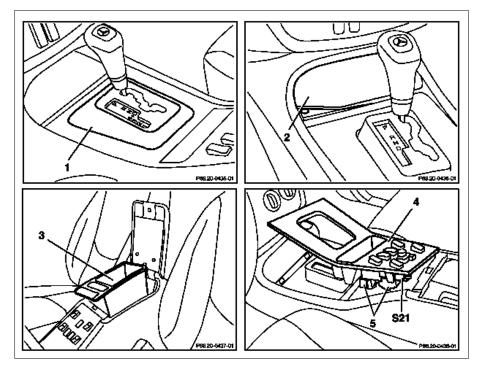

## MODEL 163.113 /136 /154 /172 /174 up to 31.8.01

- 1 Plastic frame
- 2 Covering in front stowage compartment
- 3 Center console insert
- 4 Cover
- 5 Connectors
- S21 Center console switch group

P68.20-0434-06

| X | Remove/install                                                                   |                                            |               |
|---|----------------------------------------------------------------------------------|--------------------------------------------|---------------|
| 1 | Remove plastic frame (1) upward                                                  | 3                                          | *115589035900 |
| 2 | Remove covering in stowage compartment (2)                                       | i Fastened with pin.                       |               |
| 3 | Remove center console insert (3)                                                 | i Remove screws (2 each) from insert floor |               |
| 4 | Press cover (4) out of catch in center console at rear and sides with long wedge | 3                                          | *115589035900 |
| 5 | Disconnect connectors (5) from center console switch group (S21)                 |                                            |               |
| 6 | Install in the reverse order                                                     |                                            |               |