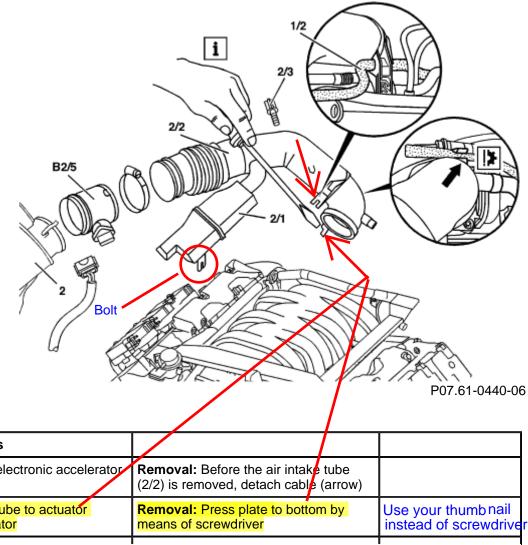

## Shown on Engine 112

1/2 Right crankcase vent line 2 Air cleaner 2/1 Resonance housing 2/2 Air intake tube 2/3 Bolt B2/5 Hot film mass air flow sensor

| Fig. item, etc. | Work instructions                                          |                                                                 |      |                                           |
|-----------------|------------------------------------------------------------|-----------------------------------------------------------------|------|-------------------------------------------|
| (1)             | Cable actuator of electronic accelerator                   | Removal: Before the air intake (2/2) is removed, detach cable ( |      |                                           |
| i               | Lock of air intake tube to actuator electronic accelerator | Removal: Press plate to bottom means of screwdriver             | n by | Use your thumb nail instead of screwdrive |

Be extremely careful pressing the tab down. If you break it you will have to buy a new one. AR07.07-P-1454A Page 2 of 2

| 1/2  | Right crankcase vent line | Installation: Slip-on from below                   |  |
|------|---------------------------|----------------------------------------------------|--|
| 2    | Air filter                |                                                    |  |
| 2/1  | Resonance housing         | Detach from above out of the rubber mounting       |  |
| 2/2  | Air intake pipe           | Bolt (2/3)                                         |  |
| B2/5 | Hot film MAF sensor       | Unplug electrical connector.<br>Slacken hose clamp |  |