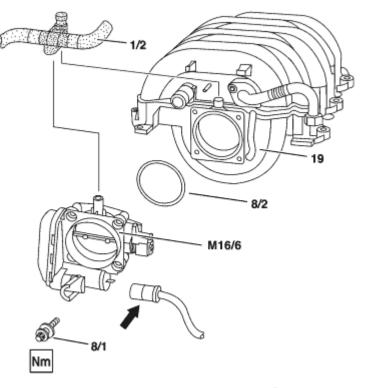

## Shown on Engine 112 in Model 210

1/2 Crankcase vent line
8/1 Bolts
8/2 O-ring
19 Intake manifold
M16/6 Throttle valve actuator
Arrow connector

P30.20-0224-12

| X | Remove/Install                                          |                                                                           |  |
|---|---------------------------------------------------------|---------------------------------------------------------------------------|--|
| 1 | Remove cylinder head cover trim panel<br>or air cleaner | i Remove air cleaner housing or cylinder head cover trim panel by lifting |  |

|   |                                                             | vertically up and off the cylinder head covers.                                                                                                                                                       |                         |
|---|-------------------------------------------------------------|-------------------------------------------------------------------------------------------------------------------------------------------------------------------------------------------------------|-------------------------|
|   |                                                             | <b>i</b> Installation: Moisten slightly with sliding compound the retaining rubbers on the cylinder head covers and the sealing ring of the hot film mass air flow sensor in the air cleaner housing. |                         |
|   |                                                             | Liquid lubricant (Naphtolen H)                                                                                                                                                                        | BR00.45-Z-1003-06A      |
| 2 | Remove hot film mass air flow sensor with air intake pipe   | Model 163.154/157                                                                                                                                                                                     | <u>AR07.07-P-1454A</u>  |
|   |                                                             | Model 163.172/174                                                                                                                                                                                     | <u>AR07.07-P-1454MV</u> |
| 3 | Detach crankcase vent line (1/2) from intake manifold (19)  |                                                                                                                                                                                                       |                         |
| 4 | Disconnect electrical connector (arrow)                     | i Pull lock back.                                                                                                                                                                                     |                         |
| 5 | Undo bolts (8/1) and remove throttle valve actuator (M16/6) | <b>i</b> Installation: Replace O-ring (8/2).                                                                                                                                                          |                         |
|   |                                                             | Nm                                                                                                                                                                                                    | BA30.20-P-1001-01A      |
| 6 | Install in the reverse order                                |                                                                                                                                                                                                       |                         |