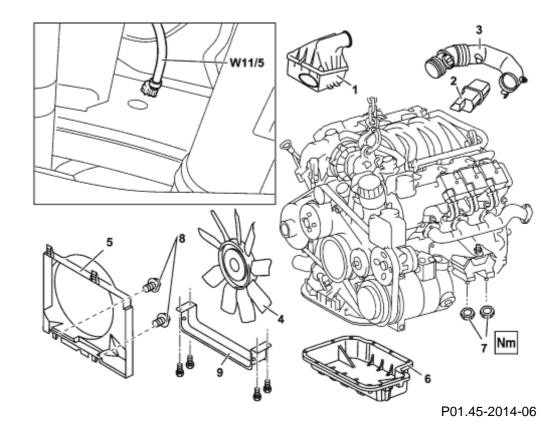

#### Shown on engine 112

- 1 Air cleaner housing
- 2 Resonance body 3 Resonance pipe
- 4 Viscous fan
- 5 Fan shroud 6 Bottom part of oil pan
- 7 Nuts
- 8 Bolts
- 9 Air baffle W11/5 Engine ground strap/body

|     |                                                  | 1                                                                                                                                                                                                                                               | Т                  |
|-----|--------------------------------------------------|-------------------------------------------------------------------------------------------------------------------------------------------------------------------------------------------------------------------------------------------------|--------------------|
| XX  | Remove/Install                                   |                                                                                                                                                                                                                                                 |                    |
| i   |                                                  | S External torx set                                                                                                                                                                                                                             | 001 589 76 09 00   |
| 1   | Remove engine trim panel                         |                                                                                                                                                                                                                                                 |                    |
| 2   | Remove viscous fan (4)                           | i Right-hand thread!                                                                                                                                                                                                                            | AR20.40-P-5660C    |
| 3.1 | Remove fan shroud (5).                           | i Only Engine 112.942 /970.                                                                                                                                                                                                                     |                    |
|     |                                                  | Unscrew bolts (8) at bottom of fan shroud.                                                                                                                                                                                                      |                    |
| 4.1 | Remove air guide (9)                             | i Only Engine 113.942.                                                                                                                                                                                                                          |                    |
| 5   | Drain and collect engine oil                     | Hm                                                                                                                                                                                                                                              | BA01.45-P-1003-01B |
|     |                                                  | m                                                                                                                                                                                                                                               | BF18.00-P-1001-01H |
| 6   | Unscrew nuts (7) at front suspension carrier     | Before unbolting the left engine mount, press oil line of power steering out of fixture.                                                                                                                                                        |                    |
|     |                                                  | Nm                                                                                                                                                                                                                                              | BA22.10-P-1001-01L |
| 7   | Remove resonance pipe (3) and resonance body (2) | i Do not damage the plastic strap.  i The resonance pipe is attached at the rear at the intake manifold with a plastic plate.  i Disconnect connector of hot film mass air flow sensor (HFM) and unscrew resonance pipe at cylinder head cover. |                    |
|     |                                                  | Engine 112.942/970.                                                                                                                                                                                                                             | AR07.07-P-1454A    |
|     |                                                  | Engine 112.912/946.                                                                                                                                                                                                                             | AR07.07-P-1454MV   |

AR01.45-P-7555V Page 2 of 3

| 8  | Fit on engine supporting frame             |                                                                                                                                                                                                           | AR33.10-P-0100-<br>01BV |
|----|--------------------------------------------|-----------------------------------------------------------------------------------------------------------------------------------------------------------------------------------------------------------|-------------------------|
|    |                                            | Engine lifting device for ML-class                                                                                                                                                                        | WH58.30-Z-1013-07A      |
| 9  | Raise engine                               | Ensure that the rear of the engine does not touch the body! Do not overstretch coolant lines and engine ground strap/body (W11/5), if necessary remove engine ground strap/body (W11/5).                  |                         |
| 10 | Unbolt bottom part of oil pan (6)          | Nm                                                                                                                                                                                                        | BA01.45-P-1002-01B      |
| 11 | Remove bottom part of oil pan (6)          | Installation: Clean sealing surfaces, apply sealing compound to the sealing surfaces with a bead of 2.0 mm ± 0.5 mm! The sealant must be applied within 10 minutes! The silicone bead must not be spread! | BR00.45-Z-1015-01A      |
| i  | Notes on application of sealant to oil pan | Engine 112                                                                                                                                                                                                | AH01.45-P-0001-01C      |
|    |                                            | Engine 112.912/946.                                                                                                                                                                                       | AH01.45-P-0001-01E      |
| 12 | Install in the reverse order               |                                                                                                                                                                                                           |                         |