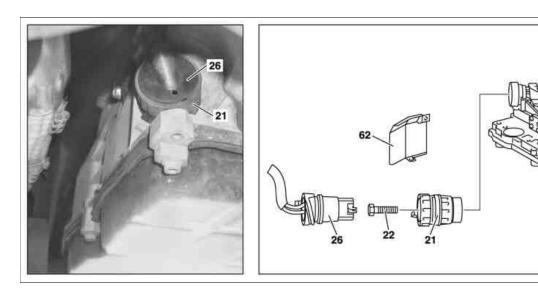

19

P27.19-2286-08

- Electrohydraulic controller unit
  Pilot bushing
- 22 Screw26 Plug-in connector

62 Heat shield

| XX  | Remove/install                                                                                                                                                    |                                                                                |                    |
|-----|-------------------------------------------------------------------------------------------------------------------------------------------------------------------|--------------------------------------------------------------------------------|--------------------|
|     | In order to prevent damage to the electric controller unit, the transmission oil temperature must be < 50 °C when removing and installing the pilot bushing (21). |                                                                                |                    |
| 1.1 | Switch off the ignition, remove the ignition key from the EIS control unit                                                                                        | Vehicles without Keyless Go                                                    |                    |
| 1.2 | Remove the Keyless Go transmitter (ignition key/card) from the vehicle and store beyond the reach of the transmitter                                              | Vehicles with Keyless Go Code 889<br>i Switch off engine.                      |                    |
| 2.1 | Remove the rear section of the engine<br>compartment paneling                                                                                                     | Vehicles with gasoline engine except model 461 and 463                         |                    |
|     |                                                                                                                                                                   | Model 129, 202, 208, 210<br>Model 140                                          | AR61.20-P-1105AB   |
|     |                                                                                                                                                                   | Model 163                                                                      | AR61.20-P-1105GH   |
|     |                                                                                                                                                                   | Model 170                                                                      | AR61.20-P-1105A    |
|     |                                                                                                                                                                   | Model 171                                                                      | AR61.20-P-1105V    |
|     |                                                                                                                                                                   | Model 199                                                                      | AR61.20-P-1105SLR  |
|     |                                                                                                                                                                   | Model 203, 209                                                                 | AR61.20-P-1105P    |
|     |                                                                                                                                                                   | Model 211                                                                      | AR61.20-P-1105T    |
|     |                                                                                                                                                                   | Model 215, 220                                                                 | AR61.20-P-1105M    |
|     |                                                                                                                                                                   | Model 216, 221 except code (Z07) Top protection                                | AR61.20-P-1105SX   |
|     |                                                                                                                                                                   | Model 221 with CODE (Z07) Highest protection                                   | AR61.20-P-1105SXS  |
|     |                                                                                                                                                                   | Model 230                                                                      | AR61.20-P-1105R    |
|     |                                                                                                                                                                   | Model 240                                                                      | AR61.20-P-1105H    |
| 2.2 | Remove rear part of bottom sections of soundproofing                                                                                                              | Vehicles with diesel engine except model 461 and 463                           |                    |
|     |                                                                                                                                                                   | Model 163                                                                      | AR94.30-P-5400GH   |
|     |                                                                                                                                                                   | Model 202.1                                                                    | AR94.30-P-5300A    |
|     |                                                                                                                                                                   | Model 203, 209                                                                 | AR94.30-P-5300P    |
|     |                                                                                                                                                                   | Model 204                                                                      |                    |
|     |                                                                                                                                                                   | Model 210                                                                      | AR94.30-P-5300AB   |
|     |                                                                                                                                                                   | Model 211                                                                      | AR94.30-P-5300T    |
|     |                                                                                                                                                                   | Model 220                                                                      | AR94.30-P-5300M    |
| 3.1 | Disconnect plug connector (26)                                                                                                                                    | Model 163                                                                      |                    |
| 3.2 | Detach heat shield (62) and unplug connector (26)                                                                                                                 | Except model 163, 230 with transmission 722.649, 240 with transmission 722.649 | AR27.10-P-0500-01A |
|     |                                                                                                                                                                   | Model 230 with transmission 722.649, 240 with transmission 722.649             | AR27.10-P-0500-01H |