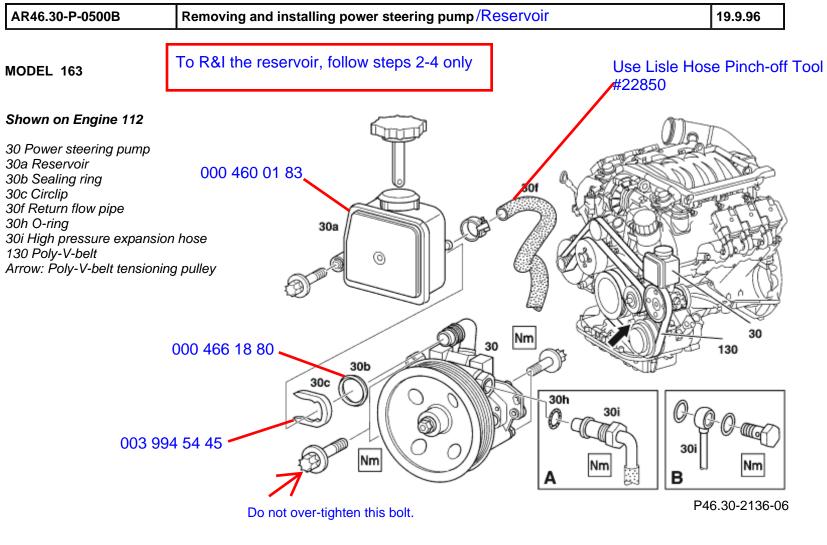

AR46.30-P-0500B Page 1 of 4

| MX  | Remove/Install                       |                  |                  |
|-----|--------------------------------------|------------------|------------------|
| 1.1 | Loosen poly-V-belt (130)             | i Only Model163. |                  |
| 2.1 | Suction off oil from reservoir (30a) |                  |                  |
|     |                                      | Hand pump        | 210 589 00 71 00 |
|     | ĺ                                    |                  |                  |

AR46.30-P-0500B

Thread pretapped Nm 20

210 589 00 71 00

Hand pump

000 589 40 37 00

Clamping device