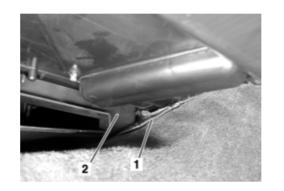

6 Fiber optical cable module 4

*it Insert, red* 

ws Insert, white

P82.64-2421-06

The cover on the left under the instrument panel removed for a better display

1 Exchange D2 B-wiring harness 2 Heater housing

| 23 | Remove                                                                                                                                                                                                |                                                                                                                                                                                            |                           |
|----|-------------------------------------------------------------------------------------------------------------------------------------------------------------------------------------------------------|--------------------------------------------------------------------------------------------------------------------------------------------------------------------------------------------|---------------------------|
| •  | Notes on fiber optic cable                                                                                                                                                                            |                                                                                                                                                                                            | <u>AH82.70-P-0001-02A</u> |
| 1  | Remove radio                                                                                                                                                                                          |                                                                                                                                                                                            | AR82.60-P-7502EA          |
| 2  | Cut through the existing D2B wiring<br>harness as far as possible from the<br>connector on the radio                                                                                                  |                                                                                                                                                                                            |                           |
| 3  | Remove cover on right under the instrument panel                                                                                                                                                      | <b>i</b> Left hand steering vehicle up to 31.8.99.                                                                                                                                         | AR68.10-P-1520GH          |
|    |                                                                                                                                                                                                       | <b>i</b> Left hand steering vehicle as of 1.9.99.                                                                                                                                          | <u>AR68.10-P-1520GI</u>   |
| 4  | Remove right-hand side entrance strip                                                                                                                                                                 |                                                                                                                                                                                            | AR68.30-P-4100GH          |
| 5  | Remove footwell cover on right                                                                                                                                                                        |                                                                                                                                                                                            | AR68.30-P-4010GH          |
| 6  | Unscrew the bolt for the outer rear seat belt on the right side                                                                                                                                       |                                                                                                                                                                                            |                           |
| 7  | Remove the front load compartment hooks on the right C-pillar                                                                                                                                         |                                                                                                                                                                                            |                           |
| 8  | Remove load compartment cover and unscrew the bolt in the bracket                                                                                                                                     |                                                                                                                                                                                            |                           |
| 9  | Remove cover for the CD changer and<br>unscrew bolt behind the cover in the top<br>left corner                                                                                                        |                                                                                                                                                                                            |                           |
| 10 | Disconnect D2B plug from CD changer<br>and unclip the wiring harness from the<br>bracket                                                                                                              |                                                                                                                                                                                            |                           |
| 11 | Remove the existing D2B wiring<br>harness between the CD changer and<br>firewall at the transmission tunnel                                                                                           | i Cut off the existing D2B wiring<br>harness at the last tie strap between<br>the heater housing and firewall.<br>Only if the D2B wiring harness is<br>NOT in the interior wiring harness. |                           |
| Х  | Install                                                                                                                                                                                               |                                                                                                                                                                                            |                           |
| 12 | Plug the plug of the new D2B wiring<br>harness into the CD changer and route<br>the wiring harness along the feed hose<br>of the liftgate washer system to the front<br>edge of the C-pillar paneling | <b>Risk of breakage!</b> Do not kink or stretch fiber optic cable Before routing, push the caps onto the fiber optical cable.                                                              |                           |
|    |                                                                                                                                                                                                       | <b>i</b> Fasten the wiring harness to the CD changer bracket. Pull the C-pillar paneling away from the body for better accessibility.                                                      |                           |
| 13 | Route the new D2B wiring harness<br>along the feed hose of the liftgate<br>washer system up to the right A-pillar                                                                                     | <b>i</b> Fasten the D2B wiring harness to the body with inline clips.                                                                                                                      |                           |
| 14 | Route the new D2B wiring harness<br>along the vehicle wiring harness from<br>the right footwell to the top side of the<br>transmission tunnel to the firewall                                         | i Fasten the D2B wiring harness to the vehicle wiring harness using tie straps.                                                                                                            |                           |
| 15 | Route the exchange D2B wiring harness (1) on the carpet, through under the heater housing (2) to the left side                                                                                        |                                                                                                                                                                                            |                           |
| 16 | Route exchange D2B wiring harness (1) to the radio installation opening                                                                                                                               | i D2Fasten the B-wiring harness to the vehicle wiring harness using tie straps.                                                                                                            |                           |
| 17 | Screw the screw into the top left corner behind the cover for the CD-changer                                                                                                                          |                                                                                                                                                                                            |                           |
| 18 | Screw the screw into the bracket of the load compartment cover and install the load compartment cover                                                                                                 |                                                                                                                                                                                            |                           |