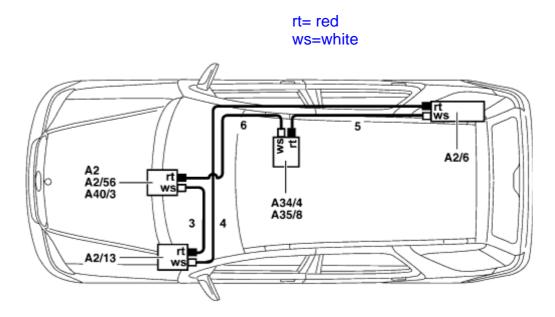

**Components of USA version** A2/6 CD player with changer (in trunk) A2/13 Sound amplifier A2/56 Radio and navigation unit A35/8 E-call control module

P82.64-2421-06

3 Fiber optical cable module 14 Fiber optical cable module 25 Fiber optical cable module 3

6 Fiber optical cable module 4

*it Insert, red* 

ws Insert, white

P82.64-2421-06

The cover on the left under the instrument panel removed for a better display

1 Exchange D2 B-wiring harness 2 Heater housing