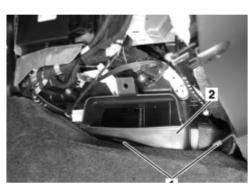

| 23 | Remove                                                                                                                                                                                                |                                                                                                                                                                                            |                           |
|----|-------------------------------------------------------------------------------------------------------------------------------------------------------------------------------------------------------|--------------------------------------------------------------------------------------------------------------------------------------------------------------------------------------------|---------------------------|
| •  | Notes on fiber optic cable                                                                                                                                                                            |                                                                                                                                                                                            | <u>AH82.70-P-0001-02A</u> |
| 1  | Remove radio                                                                                                                                                                                          |                                                                                                                                                                                            | AR82.60-P-7502EA          |
| 2  | Cut through the existing D2B wiring<br>harness as far as possible from the<br>connector on the radio                                                                                                  |                                                                                                                                                                                            |                           |
| 3  | Remove cover on right under the instrument panel                                                                                                                                                      | <b>i</b> Left hand steering vehicle up to 31.8.99.                                                                                                                                         | AR68.10-P-1520GH          |
|    |                                                                                                                                                                                                       | <b>i</b> Left hand steering vehicle as of 1.9.99.                                                                                                                                          | <u>AR68.10-P-1520GI</u>   |
| 4  | Remove right-hand side entrance strip                                                                                                                                                                 |                                                                                                                                                                                            | AR68.30-P-4100GH          |
| 5  | Remove footwell cover on right                                                                                                                                                                        |                                                                                                                                                                                            | AR68.30-P-4010GH          |
| 6  | Unscrew the bolt for the outer rear seat belt on the right side                                                                                                                                       |                                                                                                                                                                                            |                           |
| 7  | Remove the front load compartment hooks on the right C-pillar                                                                                                                                         |                                                                                                                                                                                            |                           |
| 8  | Remove load compartment cover and unscrew the bolt in the bracket                                                                                                                                     |                                                                                                                                                                                            |                           |
| 9  | Remove cover for the CD changer and<br>unscrew bolt behind the cover in the top<br>left corner                                                                                                        |                                                                                                                                                                                            |                           |
| 10 | Disconnect D2B plug from CD changer<br>and unclip the wiring harness from the<br>bracket                                                                                                              |                                                                                                                                                                                            |                           |
| 11 | Remove the existing D2B wiring<br>harness between the CD changer and<br>firewall at the transmission tunnel                                                                                           | i Cut off the existing D2B wiring<br>harness at the last tie strap between<br>the heater housing and firewall.<br>Only if the D2B wiring harness is<br>NOT in the interior wiring harness. |                           |
| Х  | Install                                                                                                                                                                                               |                                                                                                                                                                                            |                           |
| 12 | Plug the plug of the new D2B wiring<br>harness into the CD changer and route<br>the wiring harness along the feed hose<br>of the liftgate washer system to the front<br>edge of the C-pillar paneling | <b>Risk of breakage!</b> Do not kink or stretch fiber optic cable Before routing, push the caps onto the fiber optical cable.                                                              |                           |
|    |                                                                                                                                                                                                       | <b>i</b> Fasten the wiring harness to the CD changer bracket. Pull the C-pillar paneling away from the body for better accessibility.                                                      |                           |
| 13 | Route the new D2B wiring harness<br>along the feed hose of the liftgate<br>washer system up to the right A-pillar                                                                                     | <b>i</b> Fasten the D2B wiring harness to the body with inline clips.                                                                                                                      |                           |
| 14 | Route the new D2B wiring harness<br>along the vehicle wiring harness from<br>the right footwell to the top side of the<br>transmission tunnel to the firewall                                         | i Fasten the D2B wiring harness to the vehicle wiring harness using tie straps.                                                                                                            |                           |
| 15 | Route the exchange D2B wiring harness (1) on the carpet, through under the heater housing (2) to the left side                                                                                        |                                                                                                                                                                                            |                           |
| 16 | Route exchange D2B wiring harness (1) to the radio installation opening                                                                                                                               | i D2Fasten the B-wiring harness to the vehicle wiring harness using tie straps.                                                                                                            |                           |
| 17 | Screw the screw into the top left corner behind the cover for the CD-changer                                                                                                                          |                                                                                                                                                                                            |                           |
| 18 | Screw the screw into the bracket of the load compartment cover and install the load compartment cover                                                                                                 |                                                                                                                                                                                            |                           |