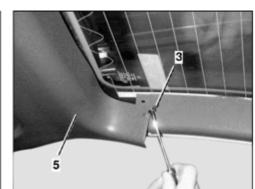

## **MODEL 163**

P72.20-2043-09

- 1 Cover for center high-mounted stop lamp 2 Door handle cover 3 Mounting clips

- 4 Bracket
- 5 Door liner bottom section
- 6 Clips

7 Door liner top section

AR72.20-P-3520GH Page 2 of 2

|     | warning triangle                                                                                  | i As of vehicle identification number A289565, X754620.                                                                                                                           |                  |
|-----|---------------------------------------------------------------------------------------------------|-----------------------------------------------------------------------------------------------------------------------------------------------------------------------------------|------------------|
| 4.1 | Remove first aid kit and warning triangle                                                         | As of vehicle identification number A289565, X754620.                                                                                                                             |                  |
| 5.1 | Unscrew screws (9)                                                                                | As of vehicle identification number A289565, X754620.                                                                                                                             |                  |
| 6.1 | Remove spreading rivets (10)                                                                      | As of vehicle identification number A289565, X754620. To remove bodybound rivets, completely press out pin.                                                                       |                  |
| 7.1 | Remove expanding anchor (11)                                                                      | As of vehicle identification number A289565, X754620. If installed. Replace expanding anchors.                                                                                    |                  |
| 8   | Unclip clip retainers (3) for door liner on both sides                                            |                                                                                                                                                                                   |                  |
| 9   | Pull brackets (4) out of clips on inner door panel in upper area of door liner bottom section (5) | i Start at center of door liner bottom section                                                                                                                                    |                  |
| 10  | Completely unclip door liner bottom section (5) from inner door panel                             | Position assembly wedge directly next to clips (6) As of vehicle identification number A289565, X754620: There are no longer any clips on right and left next to the door handle. |                  |
|     |                                                                                                   | S Assembly wedge                                                                                                                                                                  | 110 589 03 59 00 |
| 11  | Remove door liner bottom section (5)                                                              | i Installation: Replace clips (6).                                                                                                                                                |                  |
| 12  | Unclip door liner top section (7)                                                                 | Start at the left and right side. Position assembly wedge directly next to clips (6)                                                                                              |                  |
|     |                                                                                                   | S Assembly wedge                                                                                                                                                                  | 110 589 03 59 00 |
| 13  | Remove door liner top section (7)                                                                 | i Installation: Replace clips (6).                                                                                                                                                |                  |
| 14  | Install in the reverse order                                                                      |                                                                                                                                                                                   |                  |