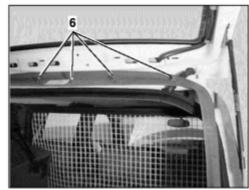

## **MODEL 163**

P72.20-2043-09

- 1 Cover for center high-mounted stop lamp 2 Door handle cover 3 Mounting clips

- 4 Bracket
- 5 Door liner bottom section
- 6 Clips

7 Door liner top section

AR72.20-P-3520GH Page 2 of 2

|     | warning triangle                                                                                  | i As of vehicle identification number A289565, X754620.                                                                                                                           |                  |
|-----|---------------------------------------------------------------------------------------------------|-----------------------------------------------------------------------------------------------------------------------------------------------------------------------------------|------------------|
| 4.1 | Remove first aid kit and warning triangle                                                         | As of vehicle identification number A289565, X754620.                                                                                                                             |                  |
| 5.1 | Unscrew screws (9)                                                                                | As of vehicle identification number A289565, X754620.                                                                                                                             |                  |
| 6.1 | Remove spreading rivets (10)                                                                      | As of vehicle identification number A289565, X754620. To remove bodybound rivets, completely press out pin.                                                                       |                  |
| 7.1 | Remove expanding anchor (11)                                                                      | As of vehicle identification number A289565, X754620. If installed. Replace expanding anchors.                                                                                    |                  |
| 8   | Unclip clip retainers (3) for door liner on both sides                                            |                                                                                                                                                                                   |                  |
| 9   | Pull brackets (4) out of clips on inner door panel in upper area of door liner bottom section (5) | i Start at center of door liner bottom section                                                                                                                                    |                  |
| 10  | Completely unclip door liner bottom section (5) from inner door panel                             | Position assembly wedge directly next to clips (6) As of vehicle identification number A289565, X754620: There are no longer any clips on right and left next to the door handle. |                  |
|     |                                                                                                   | S Assembly wedge                                                                                                                                                                  | 110 589 03 59 00 |
| 11  | Remove door liner bottom section (5)                                                              | i Installation: Replace clips (6).                                                                                                                                                |                  |
| 12  | Unclip door liner top section (7)                                                                 | Start at the left and right side. Position assembly wedge directly next to clips (6)                                                                                              |                  |
|     |                                                                                                   | S Assembly wedge                                                                                                                                                                  | 110 589 03 59 00 |
| 13  | Remove door liner top section (7)                                                                 | i Installation: Replace clips (6).                                                                                                                                                |                  |
| 14  | Install in the reverse order                                                                      |                                                                                                                                                                                   |                  |