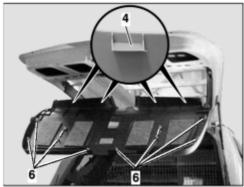

## As of vehicle identification number A289565, X754620

8 Flaps 9 Bolts 10 Expanding rivets 11 Expanding anchor

P72.20-2200-11

| MX          | Remove/install                                                                 |                                                          |                  |
|-------------|--------------------------------------------------------------------------------|----------------------------------------------------------|------------------|
| (I) Removal | Risk of breakage and tearing of plastic trims and corresponding clip retainers |                                                          |                  |
| 1           | Remove cover from center high-<br>mounted stop lamp (1)                        | Press cover together on left and right and tilt backward |                  |
| 2           | Remove cover on door handle (2)                                                | I Press cover upward and remove.                         |                  |
|             |                                                                                | Assembly wedge                                           | 110 589 03 59 00 |
| 3.1         | Open flaps (8) for first-aid kit and                                           |                                                          |                  |

AR72.20-P-3520GH Page 2 of 2

|     | warning triangle                                                                                  | i As of vehicle identification number A289565, X754620.                                                                                                                           |                  |
|-----|---------------------------------------------------------------------------------------------------|-----------------------------------------------------------------------------------------------------------------------------------------------------------------------------------|------------------|
| 4.1 | Remove first aid kit and warning triangle                                                         | As of vehicle identification number A289565, X754620.                                                                                                                             |                  |
| 5.1 | Unscrew screws (9)                                                                                | As of vehicle identification number A289565, X754620.                                                                                                                             |                  |
| 6.1 | Remove spreading rivets (10)                                                                      | As of vehicle identification number A289565, X754620. To remove bodybound rivets, completely press out pin.                                                                       |                  |
| 7.1 | Remove expanding anchor (11)                                                                      | As of vehicle identification number A289565, X754620. If installed. Replace expanding anchors.                                                                                    |                  |
| 8   | Unclip clip retainers (3) for door liner on both sides                                            |                                                                                                                                                                                   |                  |
| 9   | Pull brackets (4) out of clips on inner door panel in upper area of door liner bottom section (5) | i Start at center of door liner bottom section                                                                                                                                    |                  |
| 10  | Completely unclip door liner bottom section (5) from inner door panel                             | Position assembly wedge directly next to clips (6) As of vehicle identification number A289565, X754620: There are no longer any clips on right and left next to the door handle. |                  |
|     |                                                                                                   | S Assembly wedge                                                                                                                                                                  | 110 589 03 59 00 |
| 11  | Remove door liner bottom section (5)                                                              | i Installation: Replace clips (6).                                                                                                                                                |                  |
| 12  | Unclip door liner top section (7)                                                                 | Start at the left and right side. Position assembly wedge directly next to clips (6)                                                                                              |                  |
|     |                                                                                                   | S Assembly wedge                                                                                                                                                                  | 110 589 03 59 00 |
| 13  | Remove door liner top section (7)                                                                 | i Installation: Replace clips (6).                                                                                                                                                |                  |
| 14  | Install in the reverse order                                                                      |                                                                                                                                                                                   |                  |