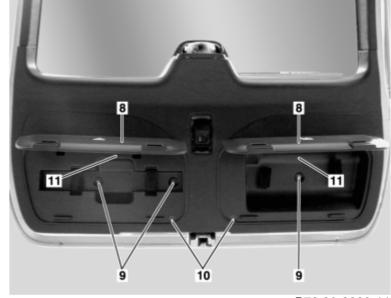

## As of vehicle identification number A289565, X754620

8 Flaps 9 Bolts 10 Expanding rivets 11 Expanding anchor

P72.20-2200-11

| MX          | Remove/install                                                                 |                                                          |                  |
|-------------|--------------------------------------------------------------------------------|----------------------------------------------------------|------------------|
| (I) Removal | Risk of breakage and tearing of plastic trims and corresponding clip retainers |                                                          |                  |
| 1           | Remove cover from center high-<br>mounted stop lamp (1)                        | Press cover together on left and right and tilt backward |                  |
| 2           | Remove cover on door handle (2)                                                | I Press cover upward and remove.                         |                  |
|             |                                                                                | Assembly wedge                                           | 110 589 03 59 00 |
| 3.1         | Open flaps (8) for first-aid kit and                                           |                                                          |                  |

AR72.20-P-3520GH Page 2 of 2

|     | warning triangle                                                                                  | i As of vehicle identification number A289565, X754620.                                                                                                                           |                  |
|-----|---------------------------------------------------------------------------------------------------|-----------------------------------------------------------------------------------------------------------------------------------------------------------------------------------|------------------|
| 4.1 | Remove first aid kit and warning triangle                                                         | As of vehicle identification number A289565, X754620.                                                                                                                             |                  |
| 5.1 | Unscrew screws (9)                                                                                | As of vehicle identification number A289565, X754620.                                                                                                                             |                  |
| 6.1 | Remove spreading rivets (10)                                                                      | As of vehicle identification number A289565, X754620. To remove bodybound rivets, completely press out pin.                                                                       |                  |
| 7.1 | Remove expanding anchor (11)                                                                      | As of vehicle identification number A289565, X754620. If installed. Replace expanding anchors.                                                                                    |                  |
| 8   | Unclip clip retainers (3) for door liner on both sides                                            |                                                                                                                                                                                   |                  |
| 9   | Pull brackets (4) out of clips on inner door panel in upper area of door liner bottom section (5) | i Start at center of door liner bottom section                                                                                                                                    |                  |
| 10  | Completely unclip door liner bottom section (5) from inner door panel                             | Position assembly wedge directly next to clips (6) As of vehicle identification number A289565, X754620: There are no longer any clips on right and left next to the door handle. |                  |
|     |                                                                                                   | S Assembly wedge                                                                                                                                                                  | 110 589 03 59 00 |
| 11  | Remove door liner bottom section (5)                                                              | i Installation: Replace clips (6).                                                                                                                                                |                  |
| 12  | Unclip door liner top section (7)                                                                 | Start at the left and right side. Position assembly wedge directly next to clips (6)                                                                                              |                  |
|     |                                                                                                   | S Assembly wedge                                                                                                                                                                  | 110 589 03 59 00 |
| 13  | Remove door liner top section (7)                                                                 | i Installation: Replace clips (6).                                                                                                                                                |                  |
| 14  | Install in the reverse order                                                                      |                                                                                                                                                                                   |                  |