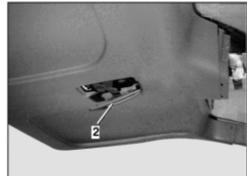

## **MODEL 163**

P72.20-2043-09

- 1 Cover for center high-mounted stop lamp 2 Door handle cover 3 Mounting clips

- 4 Bracket
- 5 Door liner bottom section
- 6 Clips

7 Door liner top section

## As of vehicle identification number A289565, X754620

8 Flaps 9 Bolts 10 Expanding rivets 11 Expanding anchor

P72.20-2200-11

| MX          | Remove/install                                                                 |                                                          |                  |
|-------------|--------------------------------------------------------------------------------|----------------------------------------------------------|------------------|
| (I) Removal | Risk of breakage and tearing of plastic trims and corresponding clip retainers |                                                          |                  |
| 1           | Remove cover from center high-<br>mounted stop lamp (1)                        | Press cover together on left and right and tilt backward |                  |
| 2           | Remove cover on door handle (2)                                                | I Press cover upward and remove.                         |                  |
|             |                                                                                | Assembly wedge                                           | 110 589 03 59 00 |
| 3.1         | Open flaps (8) for first-aid kit and                                           |                                                          |                  |