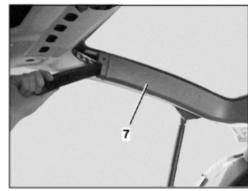

## **MODEL 163**

P72.20-2043-09

- 1 Cover for center high-mounted stop lamp 2 Door handle cover 3 Mounting clips

- 4 Bracket
- 5 Door liner bottom section
- 6 Clips

7 Door liner top section

AR72.20-P-3520GH Page 2 of 2

|     | warning triangle                                                                                  | i As of vehicle identification number A289565, X754620.                                                                                                                           |                  |
|-----|---------------------------------------------------------------------------------------------------|-----------------------------------------------------------------------------------------------------------------------------------------------------------------------------------|------------------|
| 4.1 | Remove first aid kit and warning triangle                                                         | As of vehicle identification number A289565, X754620.                                                                                                                             |                  |
| 5.1 | Unscrew screws (9)                                                                                | As of vehicle identification number A289565, X754620.                                                                                                                             |                  |
| 6.1 | Remove spreading rivets (10)                                                                      | As of vehicle identification number A289565, X754620. To remove bodybound rivets, completely press out pin.                                                                       |                  |
| 7.1 | Remove expanding anchor (11)                                                                      | As of vehicle identification number A289565, X754620. If installed. Replace expanding anchors.                                                                                    |                  |
| 8   | Unclip clip retainers (3) for door liner on both sides                                            |                                                                                                                                                                                   |                  |
| 9   | Pull brackets (4) out of clips on inner door panel in upper area of door liner bottom section (5) | i Start at center of door liner bottom section                                                                                                                                    |                  |
| 10  | Completely unclip door liner bottom section (5) from inner door panel                             | Position assembly wedge directly next to clips (6) As of vehicle identification number A289565, X754620: There are no longer any clips on right and left next to the door handle. |                  |
|     |                                                                                                   | S Assembly wedge                                                                                                                                                                  | 110 589 03 59 00 |
| 11  | Remove door liner bottom section (5)                                                              | i Installation: Replace clips (6).                                                                                                                                                |                  |
| 12  | Unclip door liner top section (7)                                                                 | Start at the left and right side. Position assembly wedge directly next to clips (6)                                                                                              |                  |
|     |                                                                                                   | S Assembly wedge                                                                                                                                                                  | 110 589 03 59 00 |
| 13  | Remove door liner top section (7)                                                                 | i Installation: Replace clips (6).                                                                                                                                                |                  |
| 14  | Install in the reverse order                                                                      |                                                                                                                                                                                   |                  |