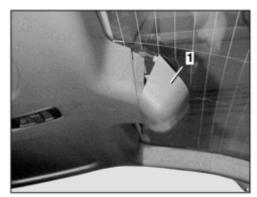

## **MODEL 163**

P72.20-2043-09

- 1 Cover for center high-mounted stop lamp 2 Door handle cover 3 Mounting clips

- 4 Bracket
- 5 Door liner bottom section
- 6 Clips

7 Door liner top section

## As of vehicle identification number A289565, X754620

8 Flaps 9 Bolts 10 Expanding rivets 11 Expanding anchor

P72.20-2200-11

| MX          | Remove/install                                                                 |                                                          |                  |
|-------------|--------------------------------------------------------------------------------|----------------------------------------------------------|------------------|
| (I) Removal | Risk of breakage and tearing of plastic trims and corresponding clip retainers |                                                          |                  |
| 1           | Remove cover from center high-<br>mounted stop lamp (1)                        | Press cover together on left and right and tilt backward |                  |
| 2           | Remove cover on door handle (2)                                                | I Press cover upward and remove.                         |                  |
|             |                                                                                | Assembly wedge                                           | 110 589 03 59 00 |
| 3.1         | Open flaps (8) for first-aid kit and                                           |                                                          |                  |