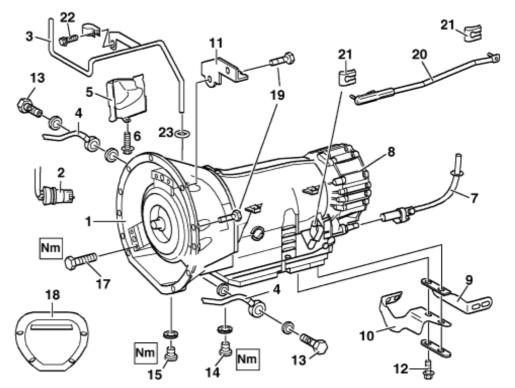

#### Illustrated up to VIN A145272, X708318

- 1 Torque converter housing 2 13-pin plug connection
- 3 Oil filler pipe
- 4 Oil lines 5 Shield

- 6 Shield fixing bolt7 Cable for park lock interlock8 Adapter housing for transfer case
- 9 Left exhaust bracket
- 10 Right exhaust bracket 11 Retaining plate
- 12 Exhaust bracket bolt
- 13 Oil line bolt
- 14 Oil drain plug to oil pan

- 15 Oil drain screw for torque converter
- 17 Torque converter bolt 18 Cover in oil pan
- 19 Transmission bolts
- 20 Shift rod
- 21 Securing clamps
- 22 Bolt, oil filler pipe
- 23 O-ring

P27.10-0321-06