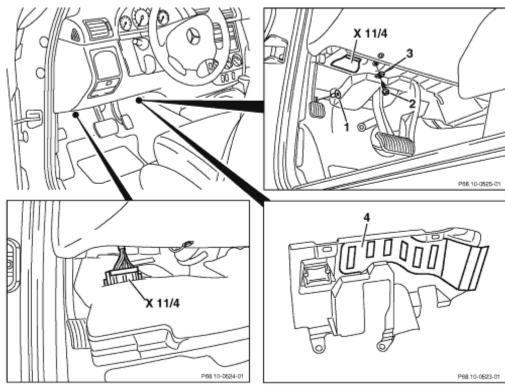

MODELS 163

1 Plugs 2 Bolt 3 Clips 4 Cover X11/4 Datalink connector

P68.10-0522-06

| X | Remove/install    |                                                 |  |
|---|-------------------|-------------------------------------------------|--|
| 1 | Remove plug (1)   | i 2 each.                                       |  |
| 2 | Unscrew screw (2) | i 2 each.<br>i Installation: Observe clips (3). |  |
|   | l I               |                                                 |  |

| 3 | Unlock and remove data link connector (X11/4) |  |
|---|-----------------------------------------------|--|
| 4 | Take off cover (4)                            |  |
| 5 | Install in the reverse order                  |  |