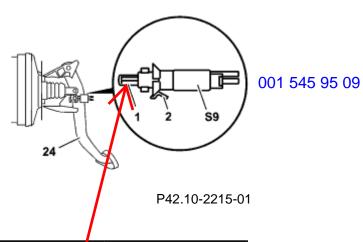

## MODEL 163.154 /157 /172 /174 /175

1 Actuating pin 2 Locking device 24 Brake pedal S9 Stop lamp switch

| XX     | Remove/Install                                          |                                                                                                                                                                                                | $\mathcal{I}$ |                  |
|--------|---------------------------------------------------------|------------------------------------------------------------------------------------------------------------------------------------------------------------------------------------------------|---------------|------------------|
| 1      | Remove cover below instrument panel                     |                                                                                                                                                                                                |               | AR68.10-P-1500GH |
| 2      | Unplug electrical connector at stop lamp switch (S9)    |                                                                                                                                                                                                |               |                  |
| 3      | Press locking device (2)                                |                                                                                                                                                                                                |               |                  |
| 4 cloc | Turn and pull out stop lamp switch (S9) kwise to remove | Installation: Pull actuating pin (all the way out. Push through brake pedal (24), insert stop lamp switch (and turn until locking device (2) engages. The actuating path is adjuautomatically. | (S9)          |                  |
| 5      | Install in the reverse order.                           |                                                                                                                                                                                                | ·             |                  |