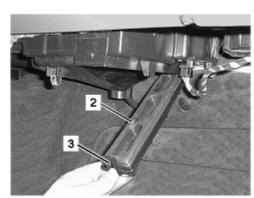

## MODEL 163.154/157/172/174/175

**Fig. on left** 2 Cover 3 Retaining clamp

**Illustration on right** 1 Dust filter

P83.00-0356-01

P83.00-0357-01

| XX   | Remove/install                                                      |                      |                  |
|------|---------------------------------------------------------------------|----------------------|------------------|
| 1    | Remove cover below instrument panel (passenger side)                |                      |                  |
| ₩FAR | Remove/install cover below instrument panel (right)                 | i Up to 31.08.99     | AR68.10-P-1520GH |
|      |                                                                     | i As of 01.09.99     | AR68.10-P-1520GI |
| 2    | First unlatch retaining clamp (3), then remove cover (2)            |                      |                  |
| 3    | Withdraw dust filter (1) downwards (arrows) foam strip to the right | it must be replaced. |                  |
| 4    | Install in the reverse order                                        |                      |                  |