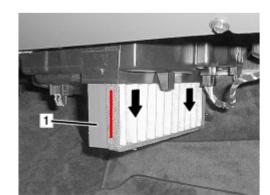

## MODEL 163.154/157/172/174/175

**Fig. on left** 2 Cover 3 Retaining clamp

**Illustration on right** 1 Dust filter

P83.00-0356-01

P83.00-0357-01

| XX   | Remove/install                                                      |                      |                  |
|------|---------------------------------------------------------------------|----------------------|------------------|
| 1    | Remove cover below instrument panel (passenger side)                |                      |                  |
| ₩FAR | Remove/install cover below instrument panel (right)                 | i Up to 31.08.99     | AR68.10-P-1520GH |
|      |                                                                     | i As of 01.09.99     | AR68.10-P-1520GI |
| 2    | First unlatch retaining clamp (3), then remove cover (2)            |                      |                  |
| 3    | Withdraw dust filter (1) downwards (arrows) foam strip to the right | it must be replaced. |                  |
| 4    | Install in the reverse order                                        |                      |                  |