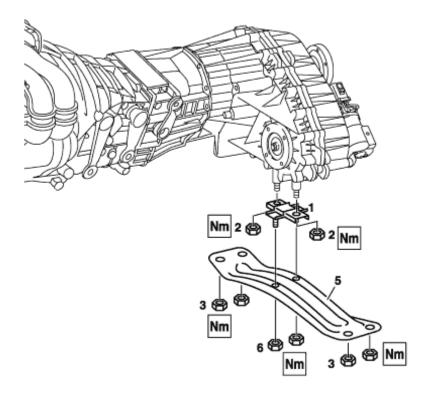

## Shown on Engine 111 in Model 163

- 1 Engine mount 5 Engine crossmember 2 Nut 3 Nut

- 6 Nut

P22.10-2024-06

| XX | Remove/Install                     |                |                    |
|----|------------------------------------|----------------|--------------------|
| 1  | Support transmission               |                |                    |
| 2  | Remove rear engine crossmember (5) | Hm Engine 112. | BA22.10-P-1002-01L |
|    |                                    | Hm Engine 112. | BA22.10-P-1003-01L |
|    |                                    |                |                    |

AR22.10-P-1160HG Page 2 of 2

| 3 | Remove engine mount (1) at rear | Nm Engine 112. | BA22.10-P-1006-01L |
|---|---------------------------------|----------------|--------------------|
| 4 | Install in the reverse order    |                |                    |

## Nm Engine mounts, engine supports

| Number             | Designation                                           |     |    | Engines 112.942/970,<br>113.942/965/981 in Model<br>163.154/157/172/174/175 |
|--------------------|-------------------------------------------------------|-----|----|-----------------------------------------------------------------------------|
| BA22.10-P-1002-01L | Bolt of rear engine mount to rear engine cross member |     | Nm | 30                                                                          |
| BA22.10-P-1003-01L | Bolt of rear engine crossmember to body               |     | Nm | 40                                                                          |
| BA22.10-P-1006-01L | Bolt or nut of rear engine mount to transmission      | M8  | Nm | -                                                                           |
|                    |                                                       | M10 | Nm | 40                                                                          |