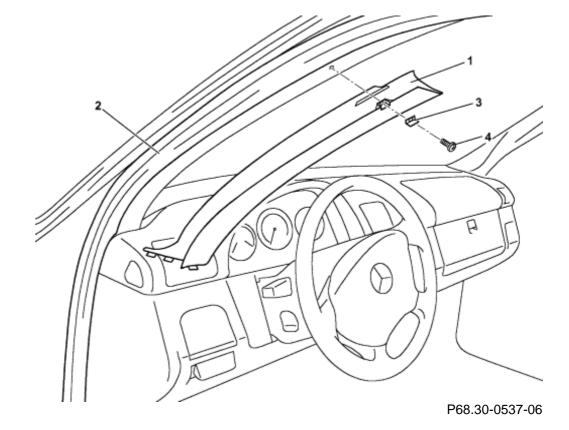

## Vehicle illustrated up to 31.8.98

- 1 A-pillar paneling 2 Door rubber seal 3 Cover cap 4 Bolt

| XX  | Remove/install                                  |                                                                                                                                                                                                                                    |                  |
|-----|-------------------------------------------------|------------------------------------------------------------------------------------------------------------------------------------------------------------------------------------------------------------------------------------|------------------|
| 1   | Remove door rubber seal (2) in area of A-pillar |                                                                                                                                                                                                                                    |                  |
| 2.1 | Remove cap (3)                                  | Up to 08/98.                                                                                                                                                                                                                       |                  |
| 3.1 | Unscrew screw (4)                               | Up to 08/98.                                                                                                                                                                                                                       |                  |
| 4   | Remove A-pillar paneling (1)                    | The paneling is fastened in the instrument panel at the bottom with lugs and will be fastened with a clip at top as of 09/98.  Installation: Replace clip                                                                          |                  |
|     |                                                 | S Long wedge                                                                                                                                                                                                                       | 115 589 03 59 00 |
| 5   | Install in the reverse order                    | On vehicles up to 08/98, on which a new paneling should be installed, the upper area of the fixing opening at the top of the A-pillar must be enlarged so that the clip retainer of the paneling can be installed in the A-pillar. |                  |