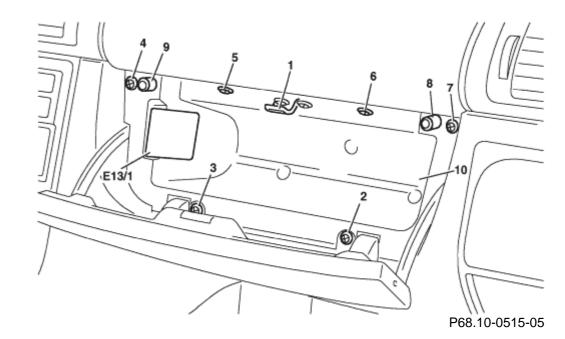

## MODEL 163.154 /172 #A up to 145272

1 Striker eye 2-7 Screws 8-9 Stop buffer 10 Glove compartment E13/1 Glove compartment lamp

| XX | Remove/Install                                                  |                                             |                  |
|----|-----------------------------------------------------------------|---------------------------------------------|------------------|
| 1  | Open glove compartment lid                                      |                                             |                  |
| 2  | Unclip glove compartment lamp (E13/1) and disconnect connector  |                                             |                  |
| 3  | Remove striker eye (1)                                          | i Installation: Check adjustment.Refer to:↓ |                  |
|    |                                                                 | Adjust glove compartment lid.               | AR68.10-P-1300GH |
| 4  | Unscrew screws (2-7)                                            |                                             |                  |
| 5  | Pry glove compartment (10) out of arrest at bottom and pull out |                                             |                  |
| 6  | Install in the reverse order                                    |                                             |                  |