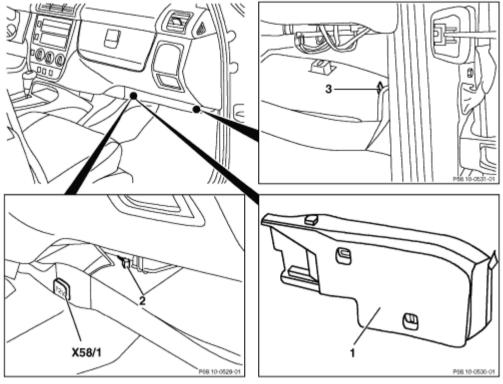

MODEL 163.154 /172 #A up to 145272, 163.154 /172 #X up to 708318

1 Cover 2 Plug-in clips 3 Catch X58/1 Interior socket

P68.10-0527-06

| XX | Remove/Install                                               |                                       |  |
|----|--------------------------------------------------------------|---------------------------------------|--|
| 1  | Unhook catch (3) on blower motor                             | i Risk of breakage!                   |  |
| 2  | Unclip cover (1)                                             | i Cover is fastened with 2 clips (2). |  |
| 3  | Disconnect electrical connector from interior socket (X58/1) |                                       |  |
| 4  | Install in the reverse order                                 |                                       |  |