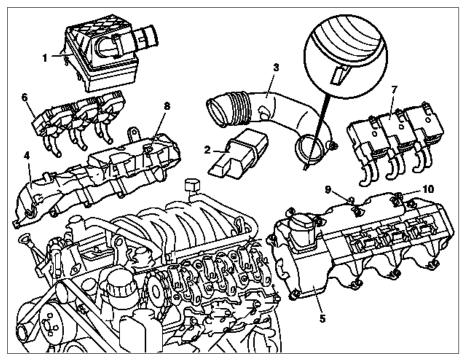

#### Air filter positioned at vehicle side

#### Shown on engine 112

- Air cleaner housing
- 2 Resonance unit
- 3 Resonance tube
- Right cylinder head cover
- 5 Left cylinder head cover
- Right ignition coils
- Left ignition coils
- Right connection Left connection
- 9
- Left connection