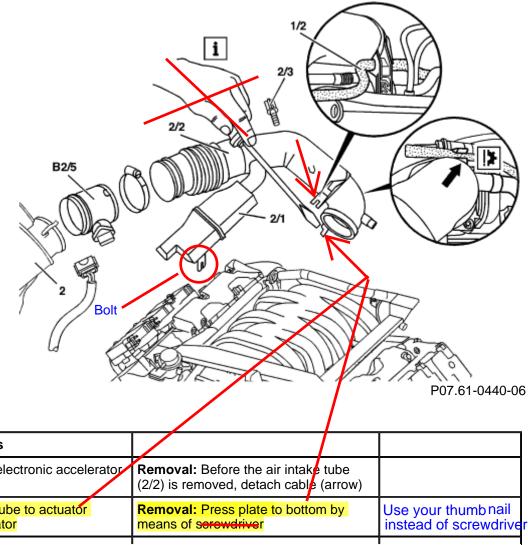

## Shown on Engine 112

1/2 Right crankcase vent line 2 Air cleaner 2/1 Resonance housing 2/2 Air intake tube 2/3 Bolt B2/5 Hot film mass air flow sensor

| Fig. item, etc. | Work instructions                                          |                                                                        |      |                                           |
|-----------------|------------------------------------------------------------|------------------------------------------------------------------------|------|-------------------------------------------|
| (1)             | Cable actuator of electronic accelerator                   | <b>Removal:</b> Before the air intake (2/2) is removed, detach cable ( |      |                                           |
| i               | Lock of air intake tube to actuator electronic accelerator | Removal: Press plate to bottom means of serewdriver                    | ı by | Use your thumb nail instead of screwdrive |

Be extremely careful pressing the tab down. If you break it you will have to buy a new one. AR07.07-P-1454A Page 2 of 2

| 1/2  | Right crankcase vent line | Installation: Slip-on from below                   |  |
|------|---------------------------|----------------------------------------------------|--|
| 2    | Air filter                |                                                    |  |
| 2/1  | Resonance housing         | Detach from above out of the rubber mounting       |  |
| 2/2  | Air intake pipe           | Bolt (2/3)                                         |  |
| B2/5 | Hot film MAF sensor       | Unplug electrical connector.<br>Slacken hose clamp |  |