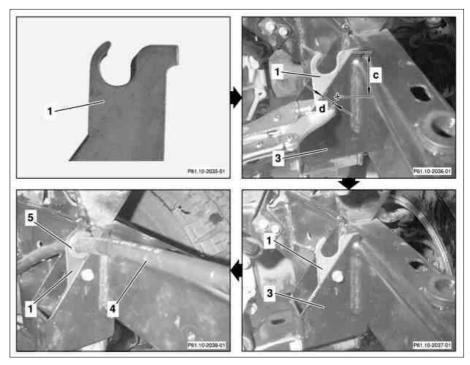

MODEL 163.136 #A up to 043552 with ENGINE 111.977 MODEL 163.154 #A up to 043552 with ENGINE 112.942

- 1 Bracket
- 3 Bracket for swaybar link mounting
- 4 Cooler line
- 5 Grommet

c= 50 mm d= 15 mm

P61.10-2039-06

| $\mathbf{X}$ | Removing                                                                                                                           |                                                                                                                           |  |
|--------------|------------------------------------------------------------------------------------------------------------------------------------|---------------------------------------------------------------------------------------------------------------------------|--|
| i            | When installing a new radiator with integrated cooler for power steering (as of VIN 043553) the following work has to be performed |                                                                                                                           |  |
| 1            | Remove cooler for power steering                                                                                                   | i Cooler not necessary any more. Seal connections.                                                                        |  |
| 2            | Remove completely cooling line and return hose                                                                                     | i Seal connections.                                                                                                       |  |
| ×            | Installing                                                                                                                         |                                                                                                                           |  |
| 3            | Mark position of hole to be drilled on existing bracket for swaybar link mounting (3) c=50mm from top and d=15mm from side         | i Mark (d) should be parallel with angle of bracket.                                                                      |  |
| 4            | Clamp new bracket (1) into position on inside of front edge of existing bracket (3)                                                | i New bracket should be flush with side frame rail.                                                                       |  |
| 5            | Drill 6.5mm hole through existing bracket (3) and new bracket (1)                                                                  | Do not puncture front differential vent tube.  Do not use existing hole in bracket for mounting                           |  |
| 6            | Remove vice grip and paint holes to prevent corrosion                                                                              | -                                                                                                                         |  |
| 7            | Screw new bracket (1) onto existing bracket (3)                                                                                    | (3) Secure with self-locking nut.                                                                                         |  |
| 8            | Install new return hose                                                                                                            |                                                                                                                           |  |
| 9            | Install new cooling line (4)                                                                                                       | i Only one grommet required for mounting steering cooler line to bracket. Remove and discard second grommet.              |  |
| 10           | Mount power steering cooler line (4) with grommet (5) in bracket (1)                                                               | Installing cooler:  New fan shroud necessary. Check oil level in power steering pump reservoir and correct, if necessary. |  |