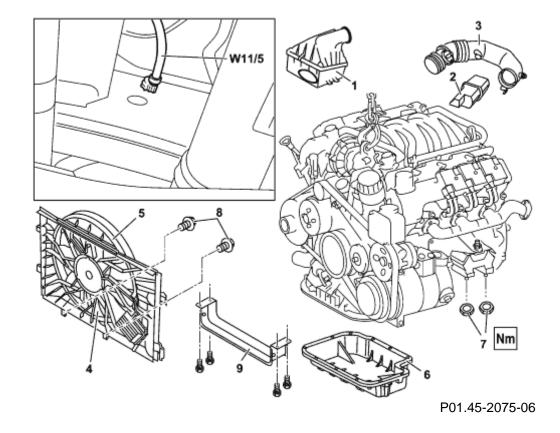

**ENGINE 113.965 in MODEL 163.175 ENGINE 113.981 in MODEL 163.174** 

- 1 Air cleaner housing 2 Resonance body
- 3 Resonance pipe 4 Electric fan
- 5 Fan shroud
- 6 Bottom part of oil pan 7 Nuts
- 8 Bolts of fan shroud
- 9 Air baffle
- W11/5 Engine ground strap/body

AR01.45-P-7555VE Page 2 of 4

|   |                                                  | Hm                                                                                                                                                                                                                        |                         |
|---|--------------------------------------------------|---------------------------------------------------------------------------------------------------------------------------------------------------------------------------------------------------------------------------|-------------------------|
|   |                                                  | <b>T</b>                                                                                                                                                                                                                  | BF18.00-P-1001-01H      |
| 3 | Unscrew nuts (7) at front suspension carrier     | Before unbolting the left engine mount, press oil line of power steering out of bracket.                                                                                                                                  |                         |
|   |                                                  | Nm                                                                                                                                                                                                                        | BA22.10-P-1001-01L      |
| 4 | Remove resonance pipe (3) and resonance body (2) | i Do not damage the plastic strap.                                                                                                                                                                                        | AR07.07-P-1454MV        |
|   |                                                  | i Separate plug connection of hot film mass air flow sensor (HFM) for this step and unbolt resonance pipe at cylinder head cover. The resonance pipe is attached to the rear of the intake manifold with a plastic plate. |                         |
| 5 | Fit on engine supporting frame                   |                                                                                                                                                                                                                           | AR33.10-P-0100-<br>01BV |
|   |                                                  | Engine lifting device for ML-class                                                                                                                                                                                        | WH58.30-Z-1013-07A      |
| 6 | Raise engine                                     | Ensure that the rear of the engine does not touch the body! Do not overstretch coolant lines and engine ground strap/body (W11/5), if necessary remove engine ground strap/body (W11/5).                                  |                         |
| 7 | Remove bottom part of oil pan (6)                | Installation: Clean sealing surfaces, apply sealing compound to the sealing surfaces with a bead of 2.0 mm ± 0.5 mm! The sealant must be applied within 10 minutes! The silicone bead must not be spread!                 | BR00.45-Z-1015-01A      |
| i | Notes on application of sealant to oil pan       |                                                                                                                                                                                                                           | AH01.45-P-0001-01E      |
|   |                                                  | Hm                                                                                                                                                                                                                        | BA01.45-P-1002-01B      |
|   | ì                                                | î .                                                                                                                                                                                                                       | i                       |

AR01.45-P-7555VE Page 3 of 4

| 8 | Install in the reverse order |  |  |
|---|------------------------------|--|--|
|---|------------------------------|--|--|