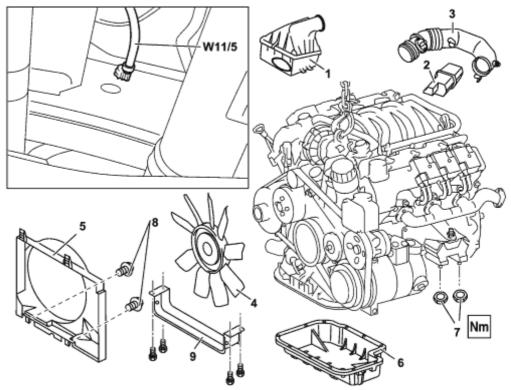

#### Shown on engine 112

- 1 Air cleaner housing
- 2 Resonance body
- 3 Resonance pipe
- 4 Viscous fan
- 5 Fan shroud
- 6 Bottom part of oil pan
- 7 Nuts
- 8 Bolts
- 9 Air baffle
- W11/5 Engine ground strap/body

## Also detach the coolant overflow tank w/hoses attached prior to lifting eng.

| XX  | Remove/Install                                   |                                                                                                                                                                                                                                                 |                    |
|-----|--------------------------------------------------|-------------------------------------------------------------------------------------------------------------------------------------------------------------------------------------------------------------------------------------------------|--------------------|
| i   |                                                  | External torx set                                                                                                                                                                                                                               | 001 589 76 09 00   |
| 1   | Remove engine trim panel                         |                                                                                                                                                                                                                                                 |                    |
| 2   | Remove viscous fan (4)                           | i Right-hand thread!                                                                                                                                                                                                                            | AR20.40-P-5660C    |
| 3.1 | Remove fan shroud (5).                           | i Only Engine 112.942 /970.                                                                                                                                                                                                                     |                    |
|     |                                                  | Unscrew bolts (8) at bottom of fan shroud.                                                                                                                                                                                                      |                    |
| 4.1 | Remove air guide (9)                             | i Only Engine 113.942.                                                                                                                                                                                                                          |                    |
| 5   | Drain and collect engine oil                     | Hm                                                                                                                                                                                                                                              | BA01.45-P-1003-01B |
|     |                                                  | Ħ                                                                                                                                                                                                                                               | BF18.00-P-1001-01H |
| 6   | Unscrew nuts (7) at front suspension carrier     | Before unbolting the left engine mount, press oil line of power steering out of fixture.                                                                                                                                                        |                    |
|     |                                                  | Nm                                                                                                                                                                                                                                              | BA22.10-P-1001-01L |
| 7   | Remove resonance pipe (3) and resonance body (2) | i Do not damage the plastic strap.  i The resonance pipe is attached at the rear at the intake manifold with a plastic plate.  i Disconnect connector of hot film mass air flow sensor (HFM) and unscrew resonance pipe at cylinder head cover. |                    |
|     |                                                  | Engine 112.942/970.                                                                                                                                                                                                                             | AR07.07-P-1454A    |
|     |                                                  | Engine 112.912/946.                                                                                                                                                                                                                             | AR07.07-P-1454MV   |

AR01.45-P-7555V Page 2 of 3

| 8  | Fit on engine supporting frame             |                                                                                                                                                                                                           | AR33.10-P-0100-<br>01BV |
|----|--------------------------------------------|-----------------------------------------------------------------------------------------------------------------------------------------------------------------------------------------------------------|-------------------------|
|    |                                            | Engine lifting device for ML-class                                                                                                                                                                        | WH58.30-Z-1013-07A      |
| 9  | Raise engine                               | i Ensure that the rear of the engine does not touch the body! Do not overstretch coolant lines and engine ground strap/body (W11/5), if necessary remove engine ground strap/body (W11/5).                |                         |
| 10 | Unbolt bottom part of oil pan (6)          | Nm                                                                                                                                                                                                        | BA01.45-P-1002-01B      |
| 11 | Remove bottom part of oil pan (6)          | Installation: Clean sealing surfaces, apply sealing compound to the sealing surfaces with a bead of 2.0 mm ± 0.5 mm! The sealant must be applied within 10 minutes! The silicone bead must not be spread! | BR00.45-Z-1015-01A      |
| i  | Notes on application of sealant to oil pan | Engine 112                                                                                                                                                                                                | AH01.45-P-0001-01C      |
|    |                                            | Engine 112.912/946.                                                                                                                                                                                       | AH01.45-P-0001-01E      |
| 12 | Install in the reverse order               |                                                                                                                                                                                                           |                         |