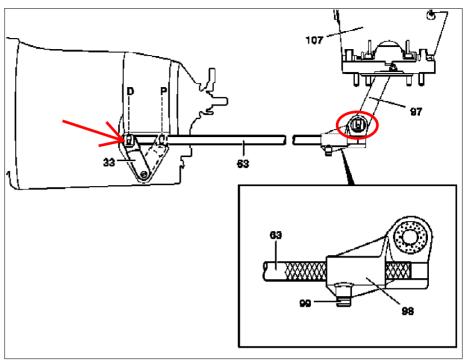

- 33 Selector lever
- 63 Shift rod
- 97 Intermediate lever
- 98 Rod head
- 99 Bolt
- 107 Floor-mounted shift

P27.60-0218-06

|   | Adjusting                                                                             |                                                                                                                                               |                     |
|---|---------------------------------------------------------------------------------------|-----------------------------------------------------------------------------------------------------------------------------------------------|---------------------|
| i | Vehicle must be horizontal and standing on its wheels                                 | Position vehicle on the four column lifting platform.                                                                                         |                     |
| 1 | Move selector lever to position "D".                                                  | i Have an assistant hold the selector lever in position "D" for the entire duration of the adjustment work.                                   |                     |
| 2 | Mount rod head (98) at intermediate lever (97) and secure with clips                  | <b>3</b>                                                                                                                                      | *210589003700       |
| 3 | Insert shift rod (63) in head and attach to selector lever (33) and secure with clips | <b>3</b>                                                                                                                                      | *210589003700       |
| 4 | Tighten bolt (99)                                                                     | Press against the rod head (98) to tighten. Do not twist shift rod (63) or rod head (98) Do not move selector lever (33) out of position "D". | *BA27.60-P-1001-04A |
| 5 | Check function                                                                        |                                                                                                                                               |                     |

## Nm Tightening torques for shift rod

| Number             | Designation      |          | Transmission 722.6 |
|--------------------|------------------|----------|--------------------|
| BA27.60-P-1001-04A | Bolt in rod head | M8B 10 N | M 12               |