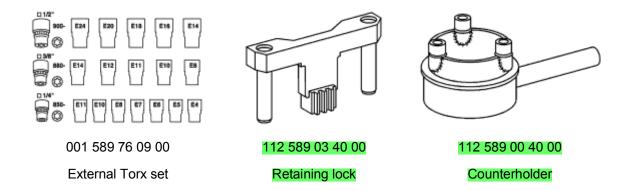

AR03.30-P-5000B Page 2 of 2

| 1 | Remove starter               | Model 163 with engine 112, 113                                                                                                                               | AR15.30-P-7100GH |
|---|------------------------------|--------------------------------------------------------------------------------------------------------------------------------------------------------------|------------------|
|   |                              | <b>S</b> External torx set                                                                                                                                   | 001 589 76 09 00 |
| 2 | Insert retaining lock (1)    | Push retaining lock (1) into starter opening and let it latch in the ring gear, if required crank crankshaft in direction of rotation.                       |                  |
|   |                              | i If automatic transmission is fitted, do not counterhold at ring gear (with retaining lock) in order to disassemble the center bolt! But use counterholder. |                  |
|   |                              | <b>3</b> Counterholder                                                                                                                                       | 112 589 00 40 00 |
|   |                              | Retaining lock                                                                                                                                               | 112 589 03 40 00 |
| 3 | Install in the reverse order |                                                                                                                                                              |                  |