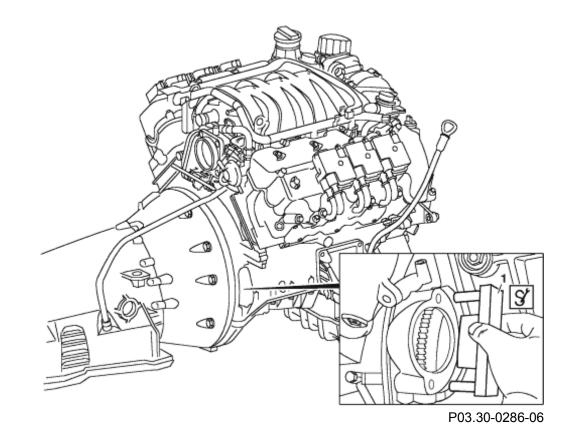

## Shown on Engine 112

1 Retaining lock

| XX        | Remove/install                                                                                |                                                                                                                                                                              |                    |
|-----------|-----------------------------------------------------------------------------------------------|------------------------------------------------------------------------------------------------------------------------------------------------------------------------------|--------------------|
| ⚠ Danger! | <b>Risk of death.</b> Death may result if vehicle slips or topples from the lifting platform. | Align vehicle between the columns of the lifting platform and position the four support plates at the lifting platform support points specified by the vehicle manufacturer. | AS00.00-Z-0010-01A |
|           |                                                                                               |                                                                                                                                                                              |                    |

AR03.30-P-5000B Page 2 of 2

| 1 | Remove starter               | Model 163 with engine 112, 113                                                                                                                               | AR15.30-P-7100GH |
|---|------------------------------|--------------------------------------------------------------------------------------------------------------------------------------------------------------|------------------|
|   |                              | <b>S</b> External torx set                                                                                                                                   | 001 589 76 09 00 |
| 2 | Insert retaining lock (1)    | Push retaining lock (1) into starter opening and let it latch in the ring gear, if required crank crankshaft in direction of rotation.                       |                  |
|   |                              | i If automatic transmission is fitted, do not counterhold at ring gear (with retaining lock) in order to disassemble the center bolt! But use counterholder. |                  |
|   |                              | <b>3</b> Counterholder                                                                                                                                       | 112 589 00 40 00 |
|   |                              | Retaining lock                                                                                                                                               | 112 589 03 40 00 |
| 3 | Install in the reverse order |                                                                                                                                                              |                  |