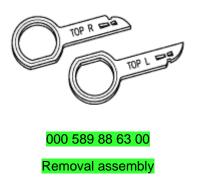

51 Removal assembly A2 Radio

Insert keys with cut-outs facing inwards. Then push keys outwards and at the same time pull radio out.

© 2006 Mercedes-Benz USA, LLC

5.5.94

| XX | Remove/Install                   |                                                                                                                                                          |                                       |
|----|----------------------------------|----------------------------------------------------------------------------------------------------------------------------------------------------------|---------------------------------------|
| 1  | -Disconnect battery ground cable | On model 163, insulate cable<br>terminal for ground lead to prevent<br>unintentional contact between<br>disconnected ground lead and ground<br>point W10 | <u>AR54.10-P-0003A</u>                |
| 2  | Pull out radio (A2)              | i Insert removal fixture (51) for this purpose.                                                                                                          |                                       |
|    |                                  | 3                                                                                                                                                        | <u>000 589 88 63 00</u>               |
|    |                                  | Push back retaining springs (arrow) on removed radio (A2) and pull out removal fixture (51).                                                             |                                       |
| 3  | Disconnect electrical connectors |                                                                                                                                                          |                                       |
| 4  | Install in the reverse order     |                                                                                                                                                          |                                       |
| 5  | Enter radio code                 | Code 750, 751                                                                                                                                            | AR82.60-P-7502-01A                    |
|    |                                  | Code 510a, 512a, 515a, 516a, 755,<br>ER5, ER6, ER7                                                                                                       | AR82.60-P-7502-01B                    |
|    |                                  | Model 163                                                                                                                                                | <u>AR82.60-P-7502-</u><br><u>01GH</u> |