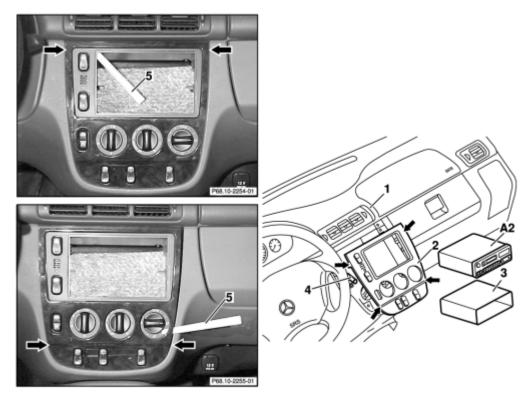

## Illustrated on Model 163 up to VIN A289564, X754619

Instrument panel
Instrument panel center section
Stowage compartment
In-car temperature sensor intake hose
Long wedge
Radio
Arrows Retaining clips

P68.10-2358-06

| XX  | Remove/install                          |                                |                  |
|-----|-----------------------------------------|--------------------------------|------------------|
| 1   | Remove radio (A2)                       |                                | AR82.60-P-7502EA |
| 2.1 | Remove stowage compartment (3)          | i Only if present              |                  |
| 3   | Pry off top retaining clips (arrows) at | I Risk of cracks and fracture! |                  |

© 2006 Mercedes-Benz USA, LLC

|     | center section of instrument panel (2)<br>out of instrument panel (1)                                                                         | <b>i</b> Put long wedge (5) behind center section of instrument panel (2) on the top edges of the opening and carefully pry off top retaining clips (arrows). |                         |
|-----|-----------------------------------------------------------------------------------------------------------------------------------------------|---------------------------------------------------------------------------------------------------------------------------------------------------------------|-------------------------|
|     |                                                                                                                                               | S Long wedge Plastic                                                                                                                                          | <u>115 589 03 59 00</u> |
| 4   | Insert long wedge (5) into gap between<br>instrument panel center section (2) and<br>instrument panel (1) and pull down to<br>rotary switches | S Long wedge                                                                                                                                                  | <u>115 589 03 59 00</u> |
| 5   | Carefully pry off bottom retaining clips<br>(arrows) at center section of instrument<br>panel (2) out of instrument panel (1)                 | I Risk of cracks and fracture!                                                                                                                                |                         |
|     |                                                                                                                                               | S Long wedge                                                                                                                                                  | <u>115 589 03 59 00</u> |
| 6.1 | Pull off interior temperature sensor intake hose (4)                                                                                          | <b>i</b> Up to VIN A289564, X754619.                                                                                                                          |                         |
| 7   | Unplug all connectors from center section of instrument panel (2).                                                                            |                                                                                                                                                               |                         |
| 8.1 | Separate connectors from AAC pushbutton control module                                                                                        | <b>i</b> As of VIN A289565, X754620.                                                                                                                          |                         |
| 9   | Remove instrument panel center section (2)                                                                                                    |                                                                                                                                                               |                         |
| 10  | Install in the reverse order                                                                                                                  |                                                                                                                                                               |                         |